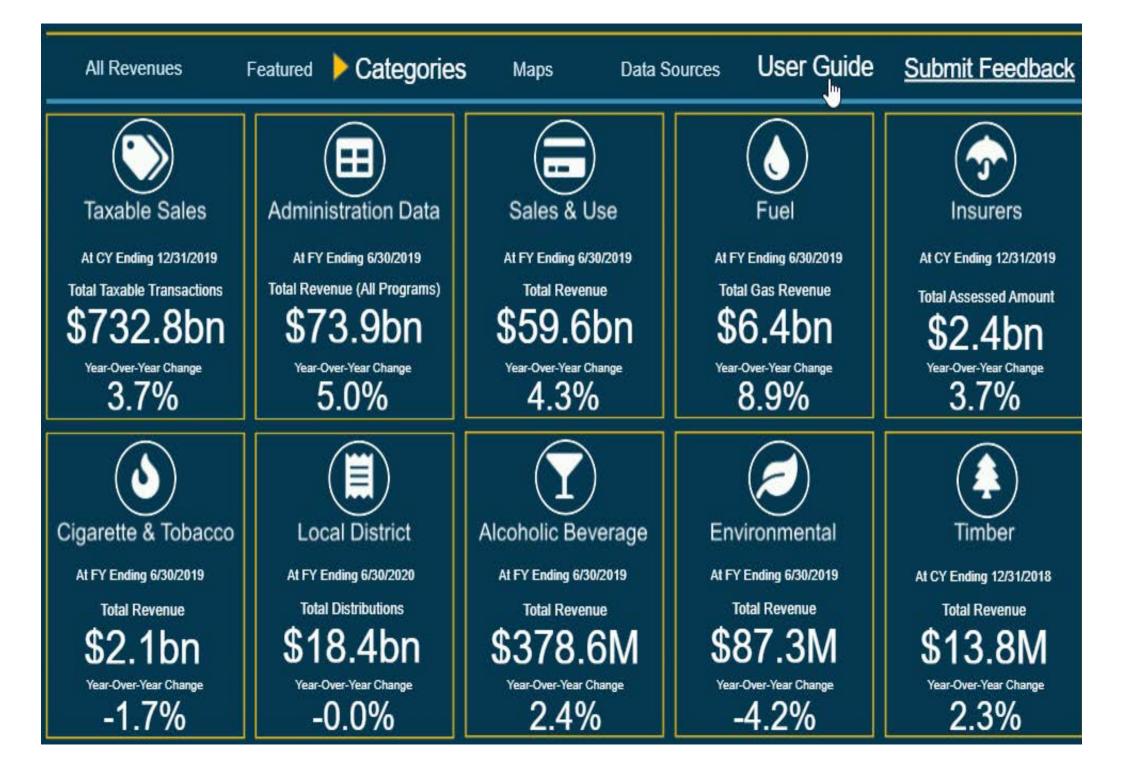

# CDTFA Data Visualizations

RESEARCH AND STATISTICS, DAVID PRICE, 10/15/2020

## Survey & Dashboard Link

- https://s.surveyplanet.com/ecnuPftSp
- https://www.cdtfa.ca.gov/dataportal/visual.htm

## Why?

- ► Transparency
- Data-informed decision making
- Current information

#### Open Data Portal https:// www.cdtfa.ca.gov/dataportal



## Live Demo

### Contact Info for Feedback

- ► <u>David.Price@cdtfa.ca.gov</u>
- ► <u>Research@cdtfa.ca.gov</u>

## Questions/Comments

Thanks to everyone for taking the time to tune in, and feel free to reach out anytime!



2. Decline in April tax receipts is partly due to a Q1 filing extension of 3-months for small businesses, which could be recouped in the July 31st filing.

















| All Rever                                                                                           | nues Featured <b>&gt;</b> C                                                                                                                        | ategories Map