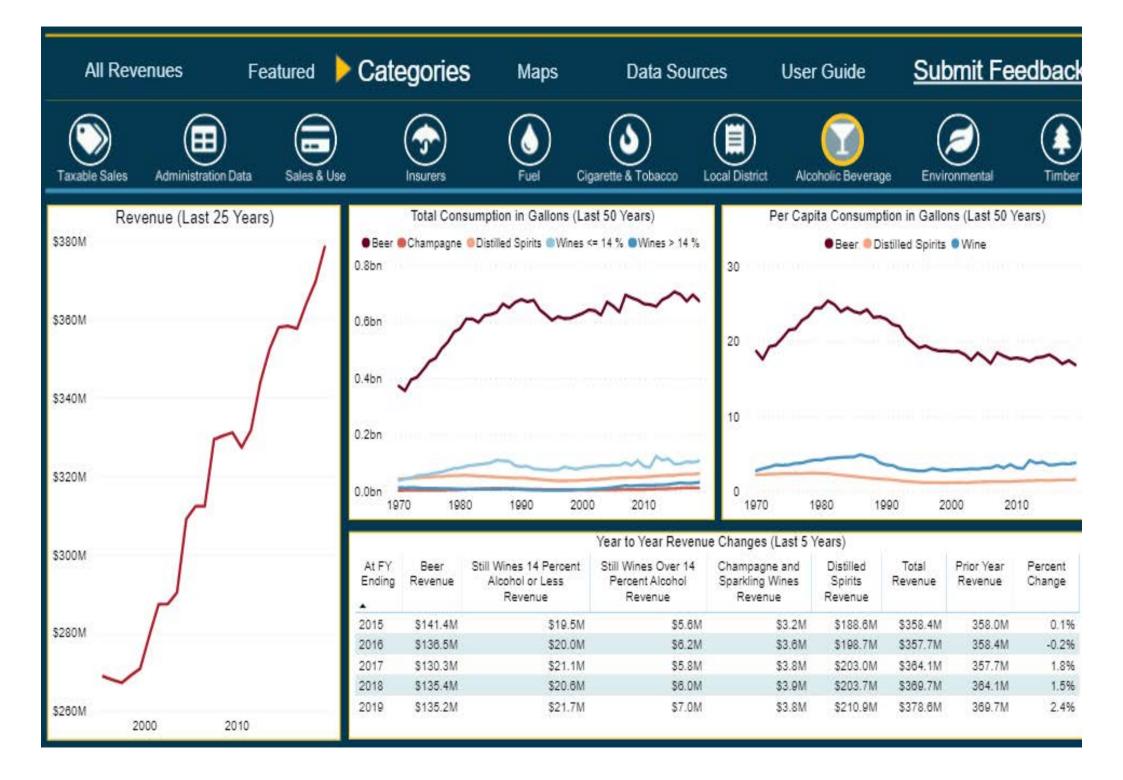

| nsumption Changes (Last 10 Yea<br>Cigarette & Tobacco Revenue<br>\$923,326,000<br>\$905,847,000<br>\$900,746,000<br>\$864,663,000<br>\$837,937,000<br>\$834,971,000<br>\$843,364,000                    | rs)<br>Prior Year Revenue<br>\$998,230,000<br>\$923,326,000<br>\$905,847,000<br>\$900,746,000<br>\$864,663,000<br>\$837,937,000<br>\$834,971,000                  | Percent Change<br>-7.5<br>-1.9<br>-0.6<br>-4.0<br>-3.1<br>-0.4<br>1.0                 |





| All Revenues        | s Feature                                                                 | d Cat                   | egories 👂               | Maps                    | Data Sources                     | User Guide