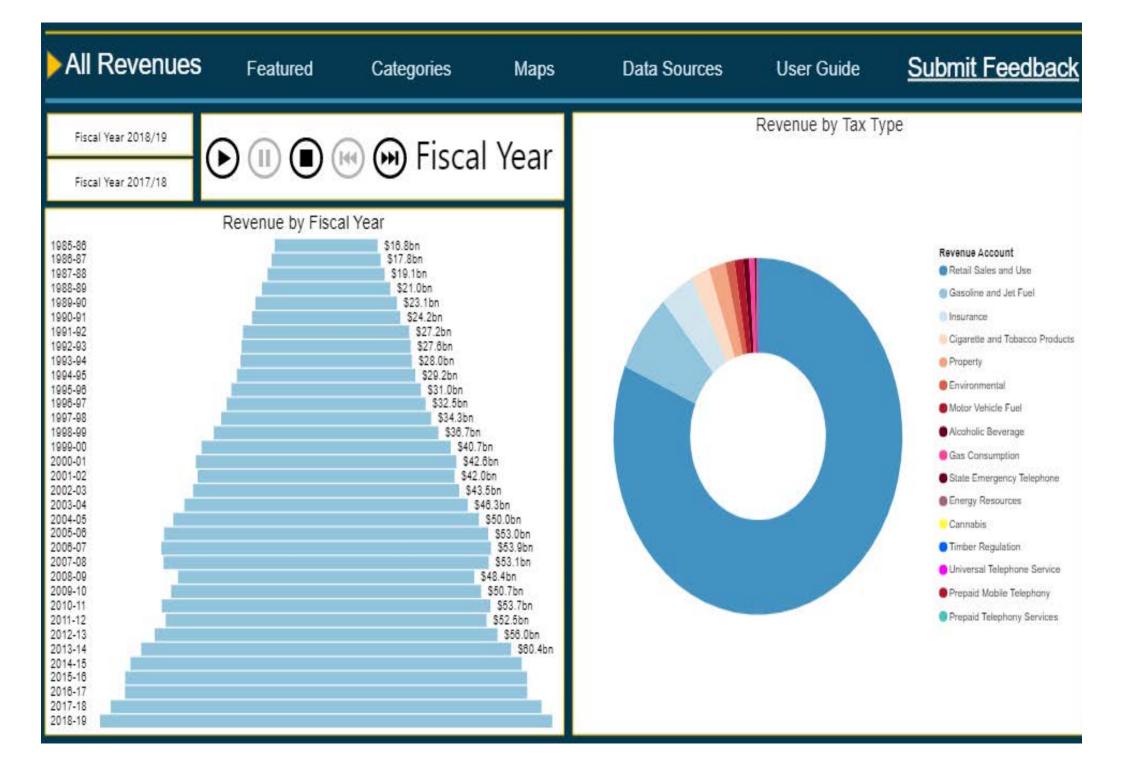

# CDTFA Data Visualizations

RESEARCH AND STATISTICS, DAVID PRICE, 10/15/2020

## Survey & Dashboard Link

- https://s.surveyplanet.com/ecnuPftSp
- https://www.cdtfa.ca.gov/dataportal/visual.htm

## Why?

- ► Transparency
- Data-informed decision making
- Current information

#### Open Data Portal https:// www.cdtfa.ca.gov/dataportal



## Live Demo

### Contact Info for Feedback

- ► <u>David.Price@cdtfa.ca.gov</u>
- ► <u>Research@cdtfa.ca.gov</u>

## Questions/Comments

Thanks to everyone for taking the time to tune in, and feel free to reach out anytime!



2. Decline in April tax receipts is partly due to a Q1 filing extension of 3-months for small businesses, which could be recouped in the July 31st filing.

















| All Rever                                                                                           | nues Featured <b>&gt;</b> C                                                                                                                        | ategories Map