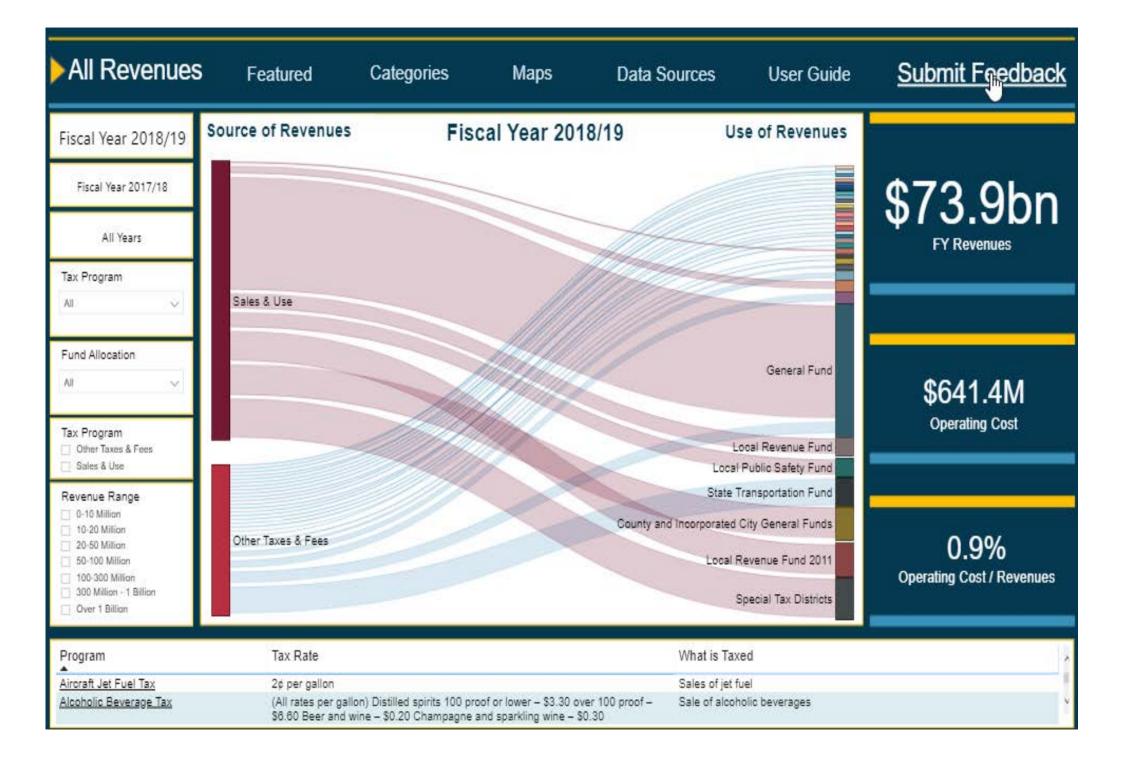

# CDTFA Data Visualizations

RESEARCH AND STATISTICS, DAVID PRICE, 10/15/2020

## Survey & Dashboard Link

- https://s.surveyplanet.com/ecnuPftSp
- https://www.cdtfa.ca.gov/dataportal/visual.htm

## Why?

- ► Transparency
- Data-informed decision making
- Current information

#### Open Data Portal https:// www.cdtfa.ca.gov/dataportal



## Live Demo

### Contact Info for Feedback

- ► <u>David.Price@cdtfa.ca.gov</u>
- ► <u>Research@cdtfa.ca.gov</u>

## Questions/Comments

Thanks to everyone for taking the time to tune in, and feel free to reach out anytime!



2. Decline in April tax receipts is partly due to a Q1 filing extension of 3-months for small businesses, which could be recouped in the July 31st filing.

















| All Rever                                                                                           | nues Featured <b>&gt;</b> C                                                                                                                        | ategories Map