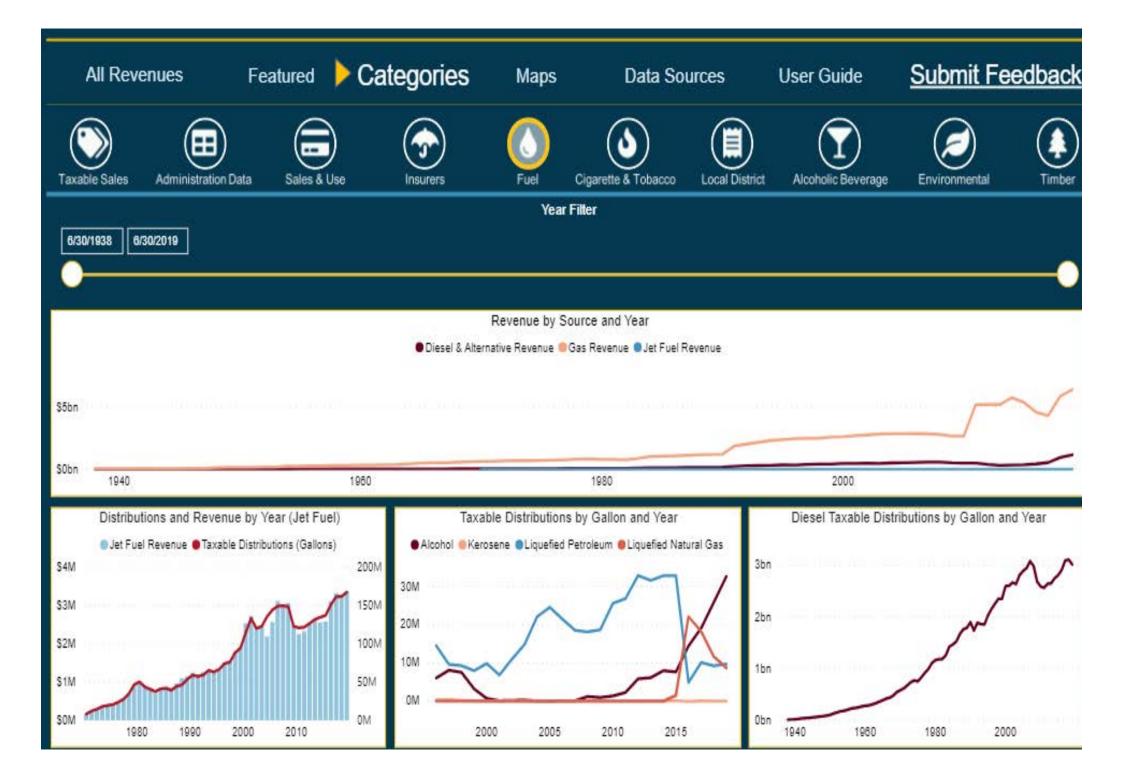

# CDTFA Data Visualizations

RESEARCH AND STATISTICS, DAVID PRICE, 10/15/2020

## Survey & Dashboard Link

- https://s.surveyplanet.com/ecnuPftSp
- https://www.cdtfa.ca.gov/dataportal/visual.htm

## Why?

- ► Transparency
- Data-informed decision making
- Current information

#### Open Data Portal https:// www.cdtfa.ca.gov/dataportal



## Live Demo

### Contact Info for Feedback

- ► <u>David.Price@cdtfa.ca.gov</u>
- ► <u>Research@cdtfa.ca.gov</u>

## Questions/Comments

Thanks to everyone for taking the time to tune in, and feel free to reach out anytime!



2. Decline in April tax receipts is partly due to a Q1 filing extension of 3-months for small businesses, which could be recouped in the July 31st filing.

















| All Rever                                                                                           | nues Featured <b>&gt;</b> C                                                                                                                        | ategories Map