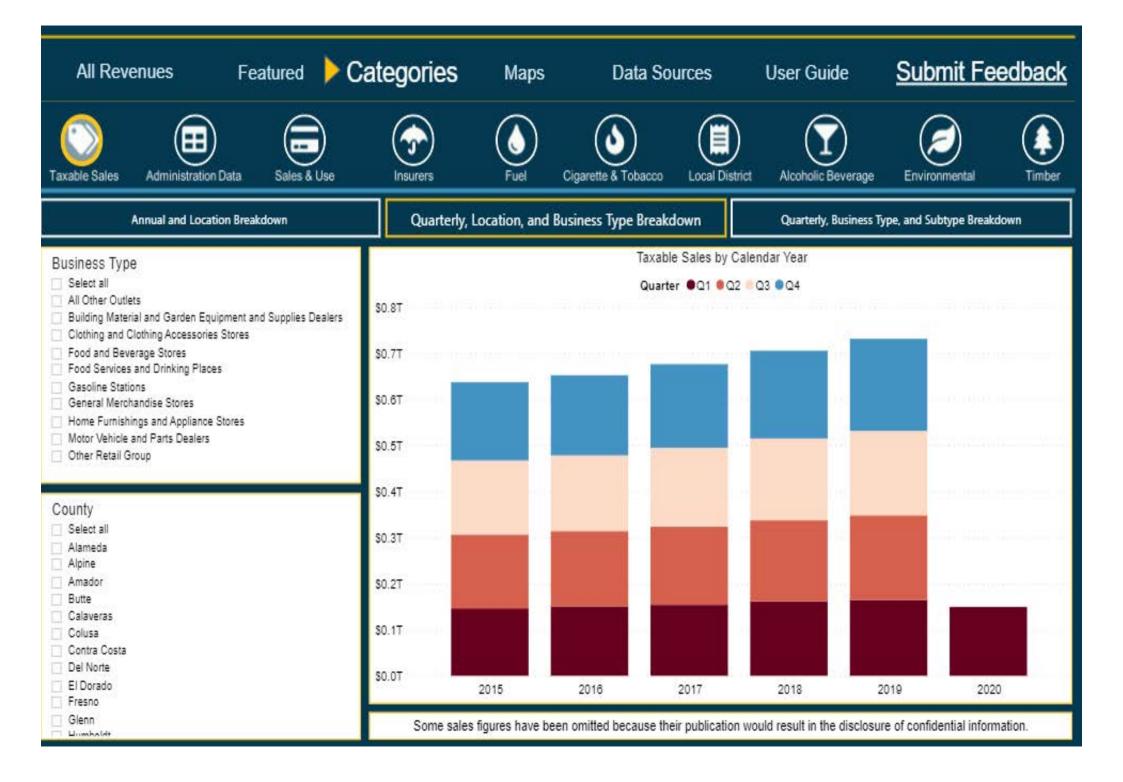

# CDTFA Data Visualizations

RESEARCH AND STATISTICS, DAVID PRICE, 10/15/2020

## Survey & Dashboard Link

- https://s.surveyplanet.com/ecnuPftSp
- https://www.cdtfa.ca.gov/dataportal/visual.htm

## Why?

- ► Transparency
- Data-informed decision making
- Current information

#### Open Data Portal https:// www.cdtfa.ca.gov/dataportal



## Live Demo

### Contact Info for Feedback

- ► <u>David.Price@cdtfa.ca.gov</u>
- ► <u>Research@cdtfa.ca.gov</u>

## Questions/Comments

Thanks to everyone for taking the time to tune in, and feel free to reach out anytime!



2. Decline in April tax receipts is partly due to a Q1 filing extension of 3-months for small businesses, which could be recouped in the July 31st filing.

















| All Rever                                                                                           | nues Featured <b>&gt;</b> C                                                                                                                        | ategories Map