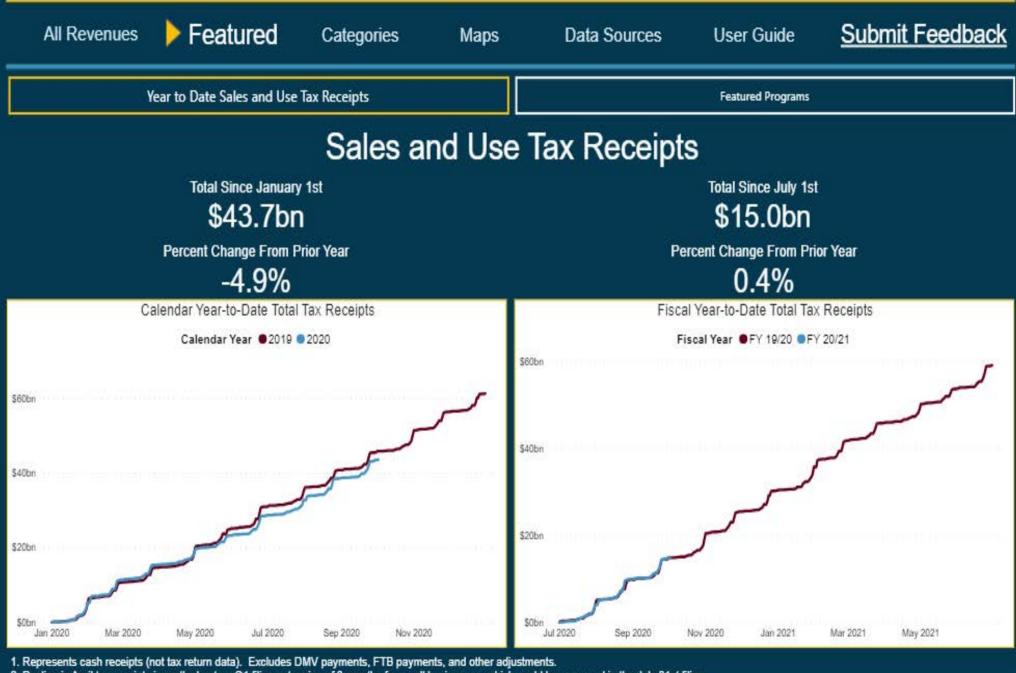

## Live Demo

## Questions/Comments

Thanks to everyone for taking the time to tune in, and feel free to reach out anytime!

2. Decline in April tax receipts is partly due to a Q1 filing extension of 3-months for small businesses, which could be recouped in the July 31st filing.