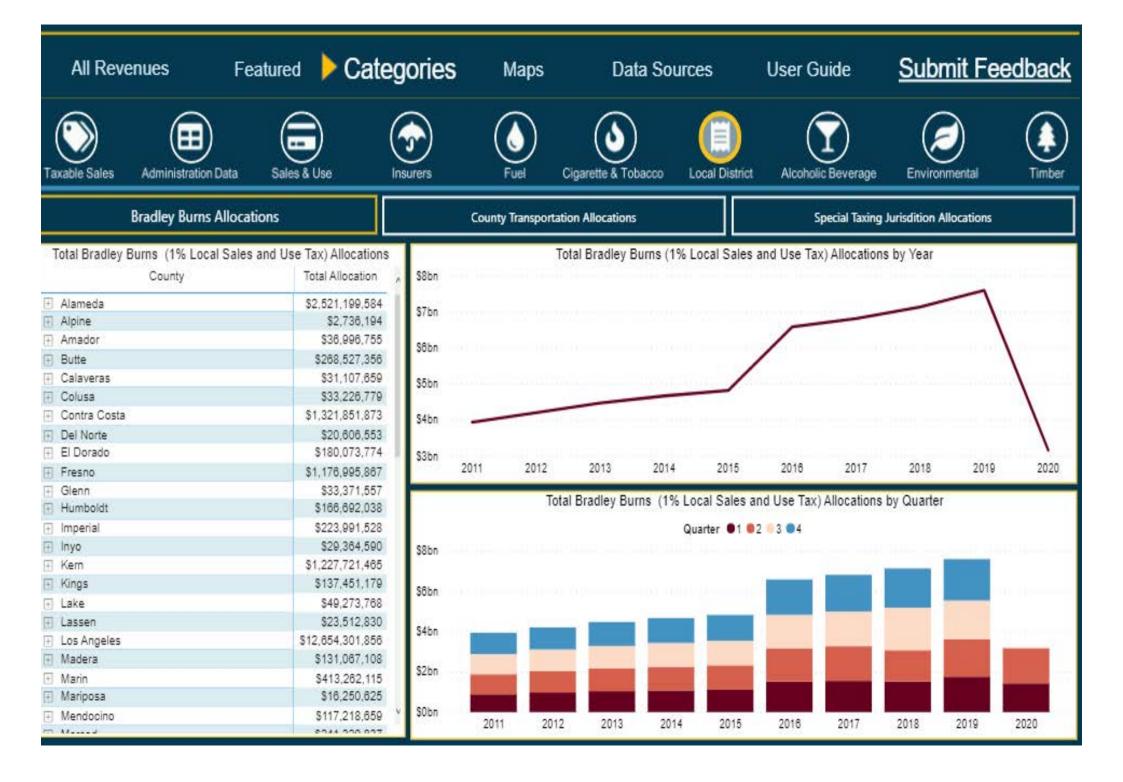

| nsumption Changes (Last 10 Yea<br>Cigarette & Tobacco Revenue<br>\$923,326,000<br>\$905,847,000<br>\$900,746,000<br>\$864,663,000<br>\$837,937,000<br>\$834,971,000<br>\$843,364,000                    | rs)<br>Prior Year Revenue<br>\$998,230,000<br>\$923,326,000<br>\$905,847,000<br>\$900,746,000<br>\$864,663,000<br>\$837,937,000<br>\$834,971,000                  | Percent Change<br>-7.5<br>-1.9<br>-0.6<br>-4.0<br>-3.1<br>-0.4<br>1.0                 |





| All Revenues        | s Feature                                                                 | d Cat                   | egories 👂               | Maps                    | Data Sources                     | User Guide