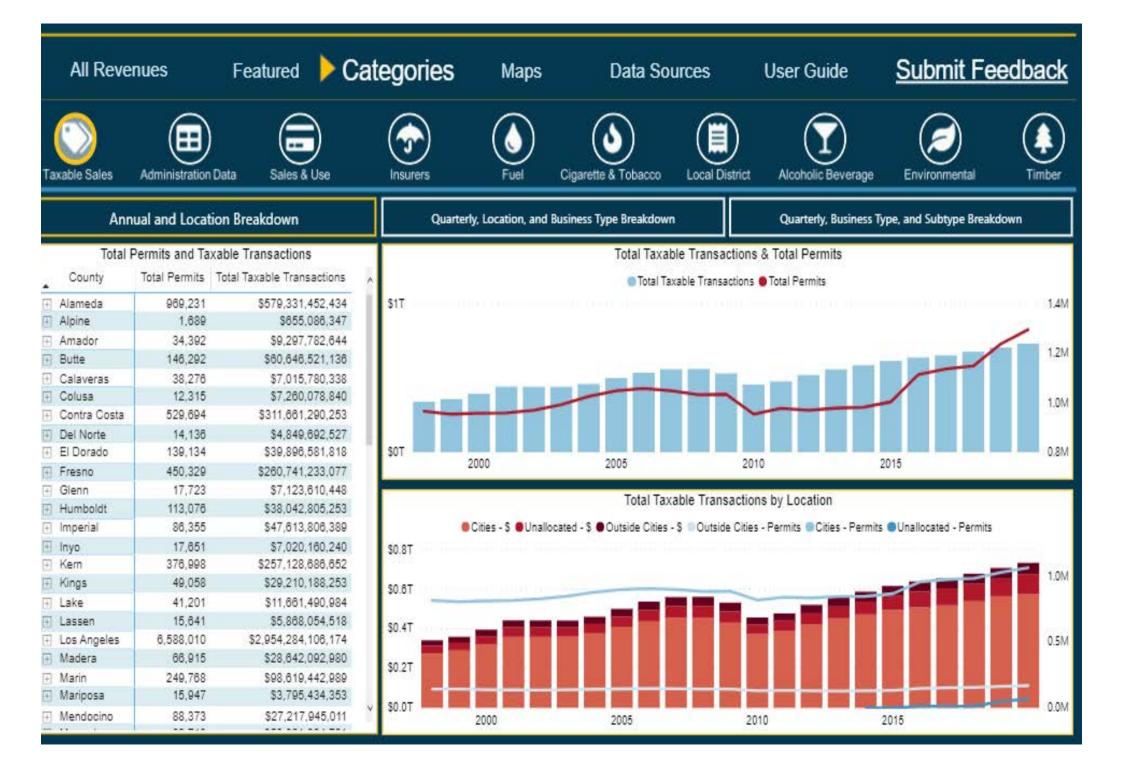

# CDTFA Data Visualizations

RESEARCH AND STATISTICS, DAVID PRICE, 10/15/2020

## Survey & Dashboard Link

- https://s.surveyplanet.com/ecnuPftSp
- https://www.cdtfa.ca.gov/dataportal/visual.htm

## Why?

- ► Transparency
- Data-informed decision making
- Current information

#### Open Data Portal https:// www.cdtfa.ca.gov/dataportal



## Live Demo

### Contact Info for Feedback

- ► <u>David.Price@cdtfa.ca.gov</u>
- ► <u>Research@cdtfa.ca.gov</u>

## Questions/Comments

Thanks to everyone for taking the time to tune in, and feel free to reach out anytime!



2. Decline in April tax receipts is partly due to a Q1 filing extension of 3-months for small businesses, which could be recouped in the July 31st filing.

















| All Rever                                                                                           | nues Featured <b>&gt;</b> C                                                                                                                        | ategories Map