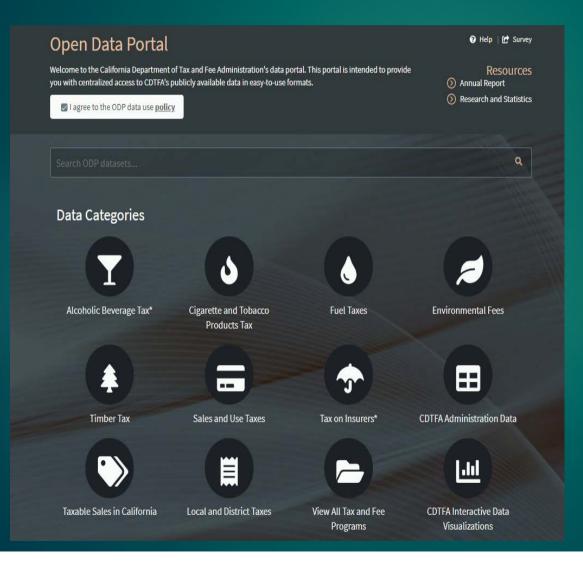

# CDTFA Data Visualizations

RESEARCH AND STATISTICS, DAVID PRICE, 10/15/2020

## Survey & Dashboard Link

- https://s.surveyplanet.com/ecnuPftSp
- https://www.cdtfa.ca.gov/dataportal/visual.htm

## Why?

- ► Transparency
- Data-informed decision making
- Current information

#### Open Data Portal https:// www.cdtfa.ca.gov/dataportal



## Live Demo

### Contact Info for Feedback

- ► <u>David.Price@cdtfa.ca.gov</u>
- ► <u>Research@cdtfa.ca.gov</u>

## Questions/Comments

Thanks to everyone for taking the time to tune in, and feel free to reach out anytime!



2. Decline in April tax receipts is partly due to a Q1 filing extension of 3-months for small businesses, which could be recouped in the July 31st filing.

















| All Rever                                                                                           | nues Featured <b>&gt;</b> C                                                                                                                        | ategories Map