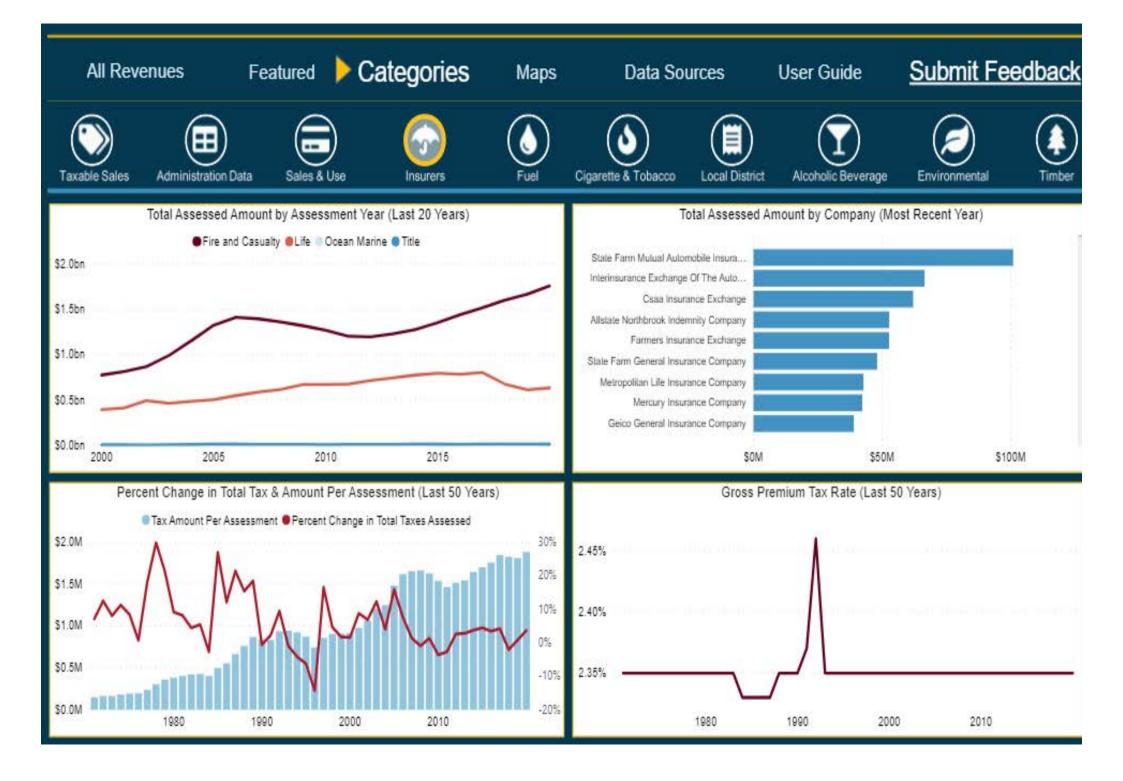

# CDTFA Data Visualizations

RESEARCH AND STATISTICS, DAVID PRICE, 10/15/2020

## Survey & Dashboard Link

- https://s.surveyplanet.com/ecnuPftSp
- https://www.cdtfa.ca.gov/dataportal/visual.htm

## Why?

- ► Transparency
- Data-informed decision making
- Current information

#### Open Data Portal https:// www.cdtfa.ca.gov/dataportal



## Live Demo

### Contact Info for Feedback

- ► <u>David.Price@cdtfa.ca.gov</u>
- ► <u>Research@cdtfa.ca.gov</u>

## Questions/Comments

Thanks to everyone for taking the time to tune in, and feel free to reach out anytime!



2. Decline in April tax receipts is partly due to a Q1 filing extension of 3-months for small businesses, which could be recouped in the July 31st filing.

















| All Rever                                                                                           | nues Featured <b>&gt;</b> C                                                                                                                        | ategories Map