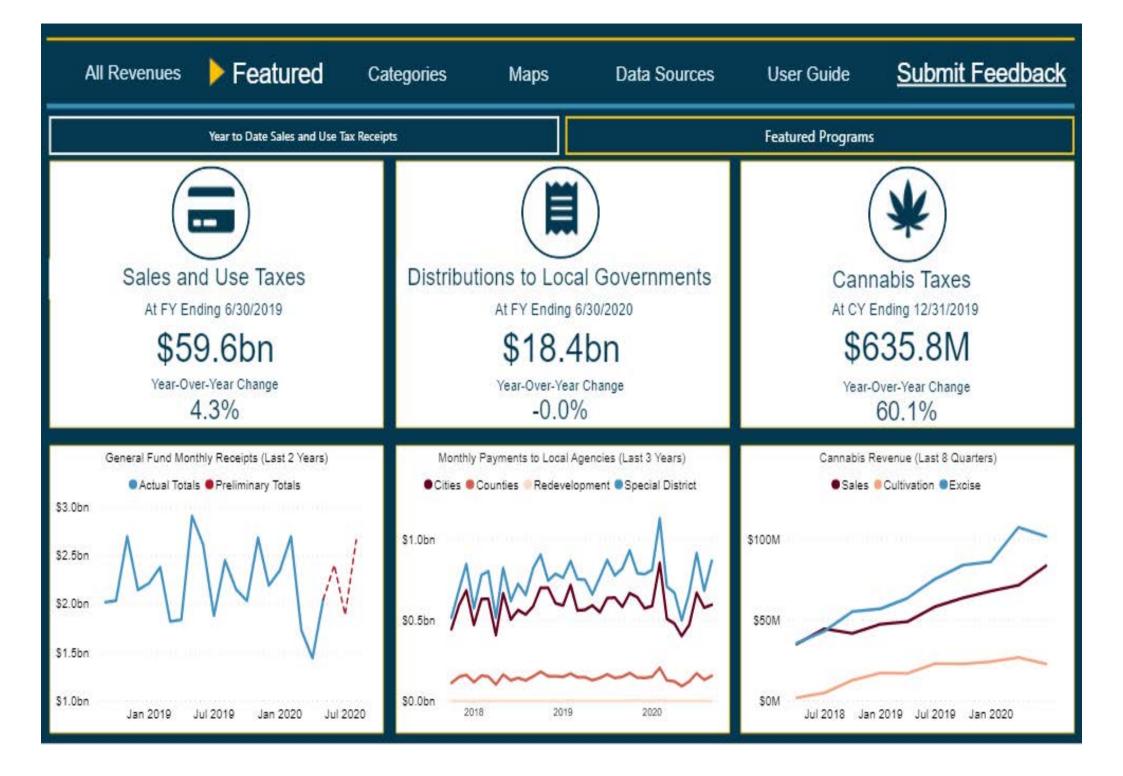

## Questions/Comments

Thanks to everyone for taking the time to tune in, and feel free to reach out anytime!

2. Decline in April tax receipts is partly due to a Q1 filing extension of 3-months for small businesses, which could be recouped in the July 31st filing.