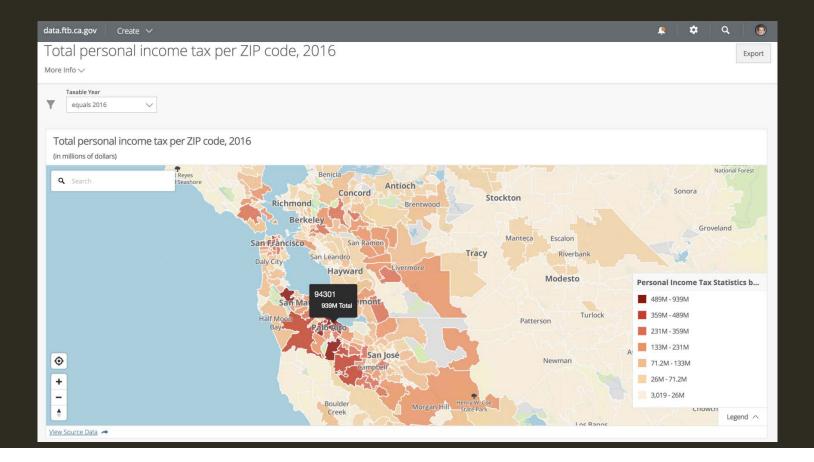

| Create Alert Watch this Dataset                    |
| Updated<br>October 4, 2018<br>Data Last Updated Metadata Last Updated                                                        | Category                                 |                                                    |
| Updated<br>October 4, 2018                                                                                                   | Category                                 | This dataset has not been categorized              |
| Updated<br>October 4, 2018<br>Data Last Updated<br>October 4, 2018<br>Date Created                                           | Category                                 | This dataset has not been categorized              |

## STATS BY ZIP CODE - VISUALIZATION



## USE CASE STUDY — LA TIMES ARTICLE



#### Los Angeles Times

The Next California | Part I: The Economy

y 🖬

#### Can California's next governor fix the state's problems? It depends on Palo Alto

By MELANIE MASON Graphics by ELLIS SIMANI and PRIYA KRISHNAKUMAR SEPT. 23, 2018, 12:05 A.M.

(Cameron Cottrill / For the Times

he "birthplace of Silicon Valley" sits in Palo Alto's 94301 ZIP Code

http://www.latimes.com/projects/la-pol-ca-next-california-economy/

### CASE STUDY

- Personal Income Tax Revenues drive the state budget and services provided to all areas of the state
- Very small areas (ZIP Codes) are responsible for vast majority of tax revenues and resulting services to all.
- Some counties highly dependent on what happens in these ZIP Codes
- Compare Tax Liability per ZIP Cod