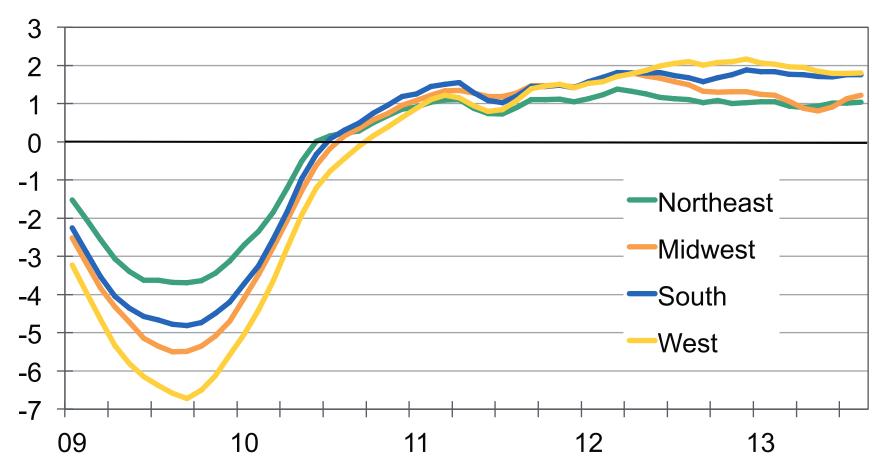

## **Spread Widens for South and West**

Total employment, 3-mo MA, % change yr ago

Sources: BLS, Moody's Analytics