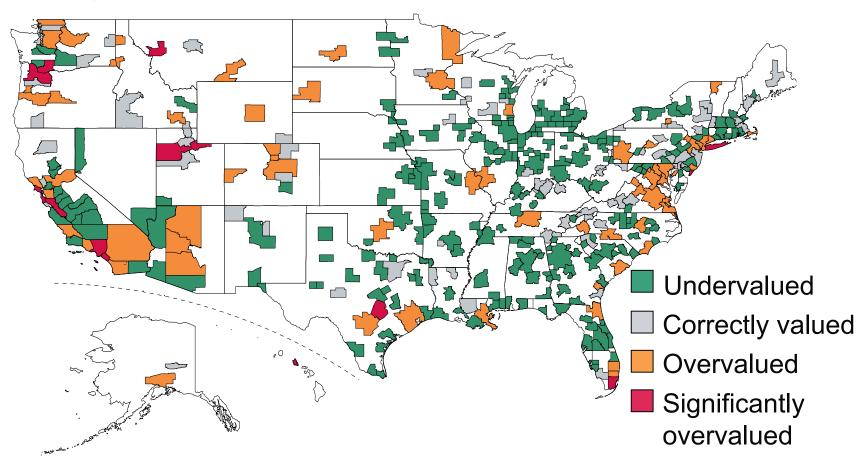

#### Foreclosure Inventories Are Concentrated...

Total foreclosure inventories per 1,000 households

Sources: RealtyTrac, Moody's Analytics