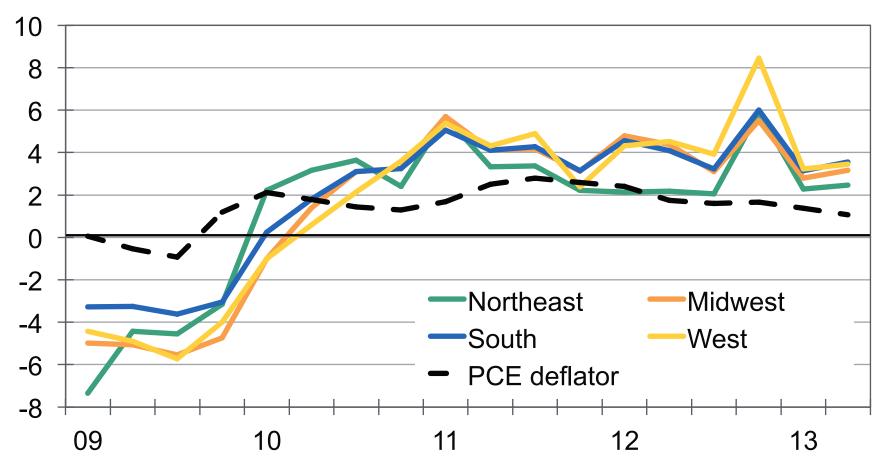

#### **Modest Growth in Northeast**

Wage and salary income, % change yr ago

Sources: BLS, Moody's Analytics