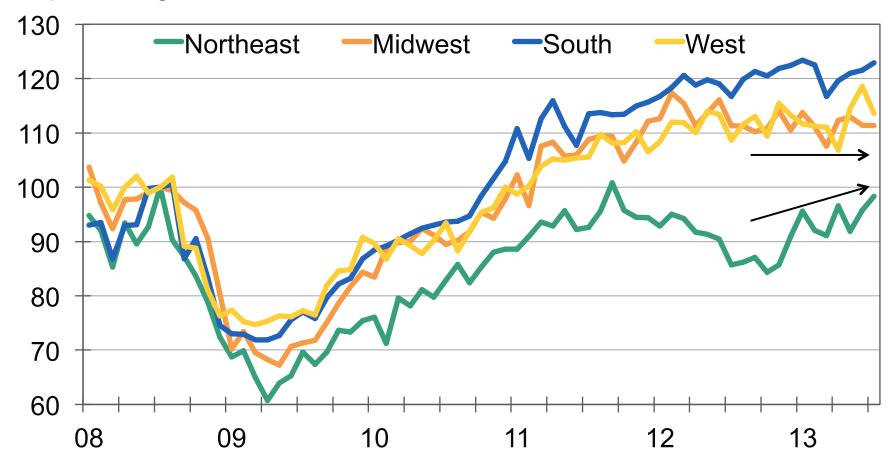

## **Spread Widens for South and West**

Total employment, 3-mo MA, % change yr ago

Sources: BLS, Moody's Analytics