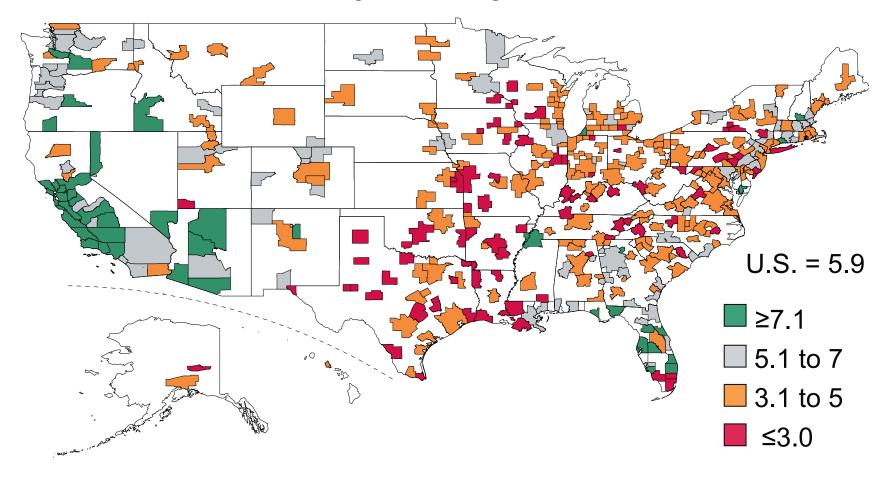

#### **Housing Is Undervalued Across the Nation**

2013Q2

Source: Moody's Analytics