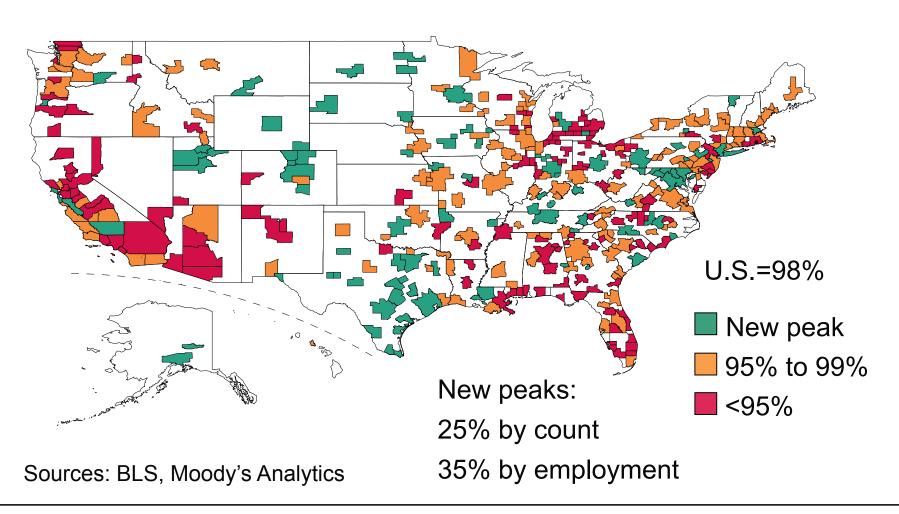

#### **Expansion Is Spreading**

Total employment, % of previous business cycle peak, 2013Q2