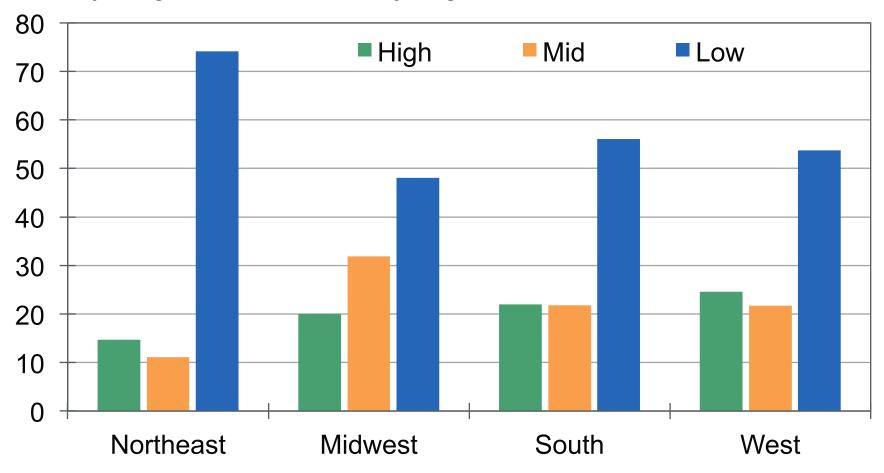

#### **Northeast Not Creating High Wage Jobs Yet**

Jobs by wage tier as % of net job growth since Jan. 2010

Sources: BLS, BEA, Moody's Analytics