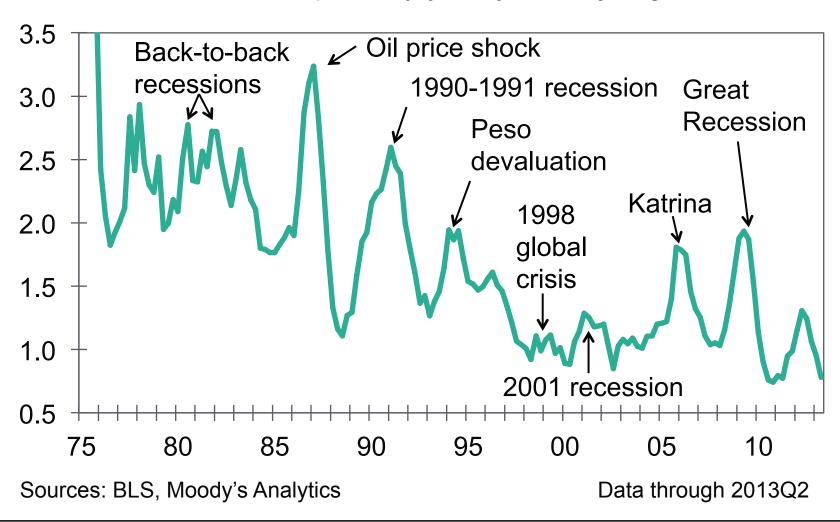

#### Recovery Is Very Evenly Distributed

Standard deviation of quarterly yr-to-yr state job growth rates