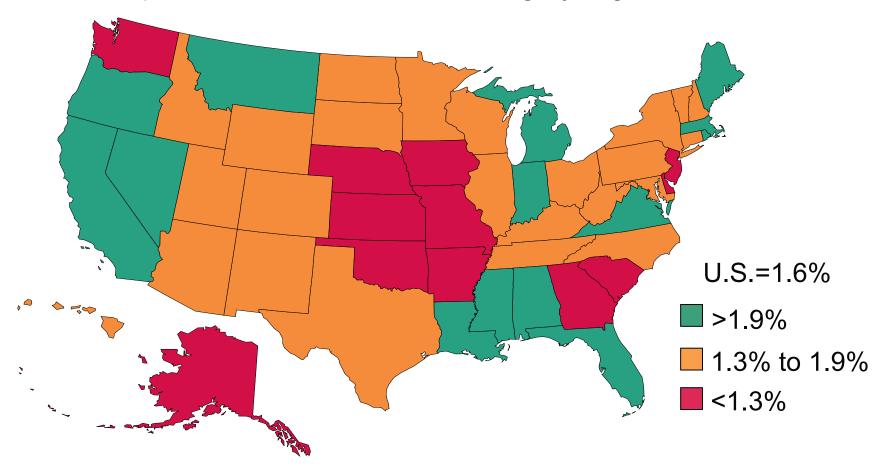

#### **Housing Is Undervalued Across the Nation**

2013Q2

Source: Moody's Analytics