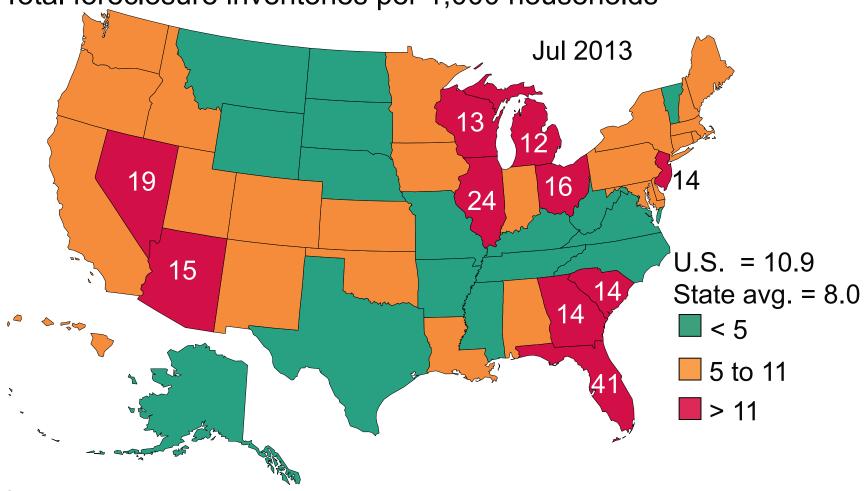

#### Foreclosure Inventories Are Concentrated...

Total foreclosure inventories per 1,000 households

Sources: RealtyTrac, Moody's Analytics