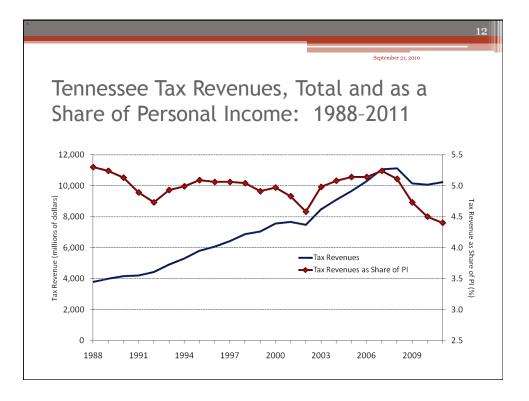

|           |            |              |              |              |                                |
| Privilege              | 0.32  | 0.29      | 0.26       | 0.23         | 0.24         | -6.9         | 2.3%                           |
| Gross Receipts         | 0.27  | 0.30      | 0.31       | 0.34         | 0.32         | 4.3          | 3.1%                           |
| Other Tax Revenue      | 0.71  | 0.94      | 0.87       | 0.85         | 0.86         | 4.9          | 8.4%                           |
| TOTAL                  | 10.98 | 11.16     | 10.17      | 10.06        | 10.23        | -1.8         | 100.0%                         |
| Federal Funds          | 9.39  | 9.59      | 10.95      | 12.92        | 12.37        | 7.13         | _                              |









|                                             |              |                |              |                | September 21, 2010 |
|---------------------------------------------|--------------|----------------|--------------|----------------|--------------------|
| ase Fundi<br>Y2009-FY2                      | 2010         | s of dollars)  |              |                |                    |
|                                             |              | is of uoliars) |              |                | Percentage of      |
|                                             | FY09         | FY10           | FY11         | TOTAL          | Appropriations     |
| Education (K-12)                            | -9.4         | -68.9          | -34.8        | -113.1         | -3.0%