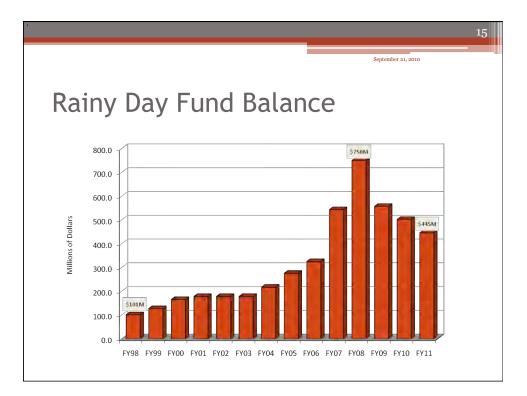

| ingher Luucation                            |              | 255.6          | -200.5       | -543.8         | -20.2%             |
| TennCare                                    | -87.7        | -255.6         | 200.5        | 0.0.0          |                    |
| -                                           | -87.7        | -255.6         | -5.4         | -23.0          | -12.5%             |
| TennCare                                    |              |                |              |                | -12.5%<br>-18.4%   |
| TennCare<br>Human Services                  | -5.8         | -11.8          | -5.4         | -23.0          |                    |
| TennCare<br>Human Services<br>Mental Health | -5.8<br>-4.0 | -11.8<br>-22.8 | -5.4<br>-6.2 | -23.0<br>-33.0 | -18.4%             |