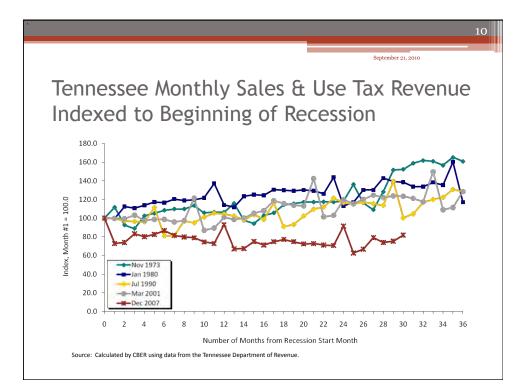

|           |            |              |              |              |                                |
| Privilege              | 0.32  | 0.29      | 0.26       | 0.23         | 0.24         | -6.9         | 2.3%                           |
| Gross Receipts         | 0.27  | 0.30      | 0.31       | 0.34         | 0.32         | 4.3          | 3.1%                           |
| Other Tax Revenue      | 0.71  | 0.94      | 0.87       | 0.85         | 0.86         | 4.9          | 8.4%                           |
| TOTAL                  | 10.98 | 11.16     | 10.17      | 10.06        | 10.23        | -1.8         | 100.0%                         |
| Federal Funds          | 9.39  | 9.59      | 10.95      | 12.92        | 12.37        | 7.13         | _                              |









|                                             |              |                |              |                | September 21, 2010 |
|---------------------------------------------|--------------|----------------|--------------|----------------|--------------------|
| ase Fundi<br>Y2009-FY2                      | 2010         | s of dollars)  |              |                |                    |
|                                             |              | is of uoliars) |              |                | Percentage of      |
|                                             | FY09         | FY10           | FY11         | TOTAL          | Appropriations     |
| Education (K-12)                            | -9.4         | -68.9          | -34.8        | -113.1         | -3.0%