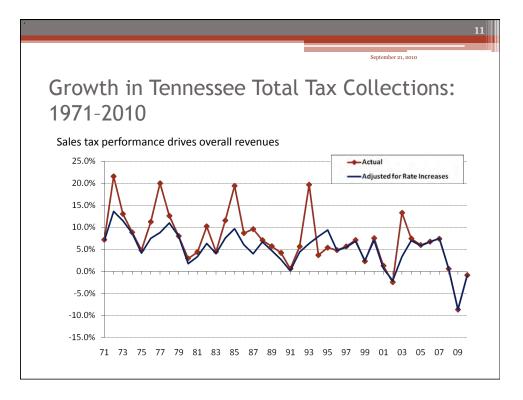

|           |            |              |              |              |                                |
| Privilege              | 0.32  | 0.29      | 0.26       | 0.23         | 0.24         | -6.9         | 2.3%                           |
| Gross Receipts         | 0.27  | 0.30      | 0.31       | 0.34         | 0.32         | 4.3          | 3.1%                           |
| Other Tax Revenue      | 0.71  | 0.94      | 0.87       | 0.85         | 0.86         | 4.9          | 8.4%                           |
| TOTAL                  | 10.98 | 11.16     | 10.17      | 10.06        | 10.23        | -1.8         | 100.0%                         |
| Federal Funds          | 9.39  | 9.59      | 10.95      | 12.92        | 12.37        | 7.13         | _                              |









|                                             |              |                |              |                | September 21, 2010 |
|---------------------------------------------|--------------|----------------|--------------|----------------|--------------------|
| ase Fundi<br>Y2009-FY2                      | 2010         | s of dollars)  |              |                |                    |
|                                             |              | is of uoliars) |              |                | Percentage of      |
|                                             | FY09         | FY10           | FY11         | TOTAL          | Appropriations     |
| Education (K-12)                            | -9.4         | -68.9          | -34.8        | -113.1         | -3.0%