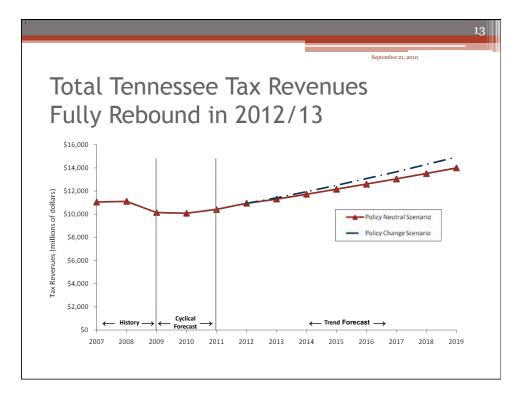

|            |              |              |              |                                |
| Privilege              | 0.32  | 0.29      | 0.26       | 0.23         | 0.24         | -6.9         | 2.3%                           |
| Gross Receipts         | 0.27  | 0.30      | 0.31       | 0.34         | 0.32         | 4.3          | 3.1%                           |
| Other Tax Revenue      | 0.71  | 0.94      | 0.87       | 0.85         | 0.86         | 4.9          | 8.4%                           |
| TOTAL                  | 10.98 | 11.16     | 10.17      | 10.06        | 10.23        | -1.8         | 100.0%                         |
| Federal Funds          | 9.39  | 9.59      | 10.95      | 12.92        | 12.37        | 7.13         | _                              |









|                                             |              |                |              |                | September 21, 2010 |
|---------------------------------------------|--------------|----------------|--------------|----------------|--------------------|
| ase Fundi<br>Y2009-FY2                      | 2010         | s of dollars)  |              |                |                    |
|                                             |              | is of uoliars) |              |                | Percentage of      |
|                                             | FY09         | FY10           | FY11         | TOTAL          | Appropriations     |
| Education (K-12)                            | -9.4         | -68.9          | -34.8        | -113.1         | -3.0%              |