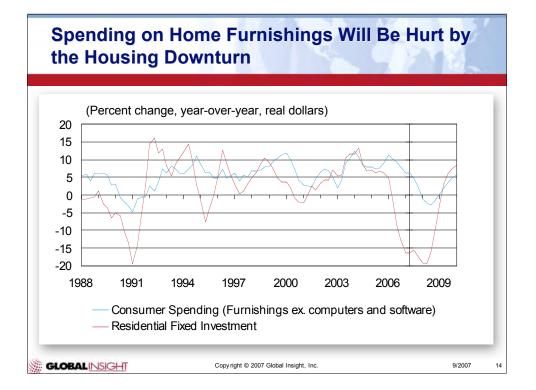

|  |  |  |  |
| 26%                                                                                                              |  |  |  |  |
| 16%                                                                                                              |  |  |  |  |
| 11%                                                                                                              |  |  |  |  |
| 10%                                                                                                              |  |  |  |  |
| 2%                                                                                                               |  |  |  |  |
|                                                                                                                  |  |  |  |  |