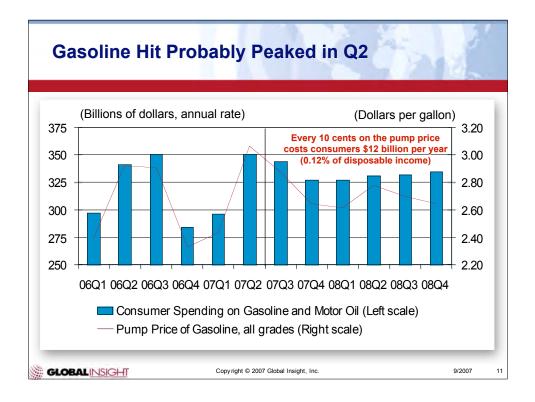

|  |  |  |  |
| 26%                                                                                                              |  |  |  |  |
| 16%                                                                                                              |  |  |  |  |
| 11%                                                                                                              |  |  |  |  |
| 10%                                                                                                              |  |  |  |  |
| 2%                                                                                                               |  |  |  |  |
|                                                                                                                  |  |  |  |  |