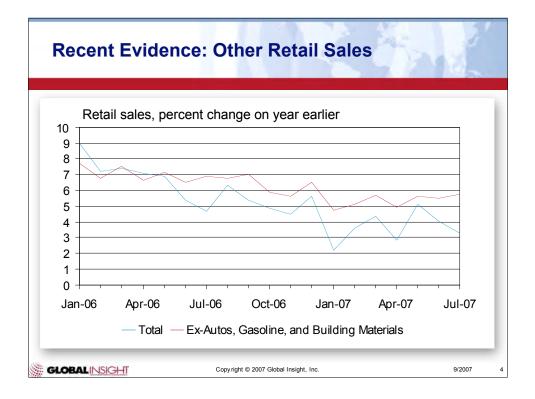

| Some Evidence on Use of Funds in Refinancing<br>Federal Reserve Survey of use of funds in 2001/2002 refinancings |  |  |  |  |
|------------------------------------------------------------------------------------------------------------------|--|--|--|--|
|                                                                                                                  |  |  |  |  |
| 35%                                                                                                              |  |  |  |  |
| 26%                                                                                                              |  |  |  |  |
| 16%                                                                                                              |  |  |  |  |
| 11%                                                                                                              |  |  |  |  |
| 10%                                                                                                              |  |  |  |  |
| 2%                                                                                                               |  |  |  |  |
|                                                                                                                  |  |  |  |  |