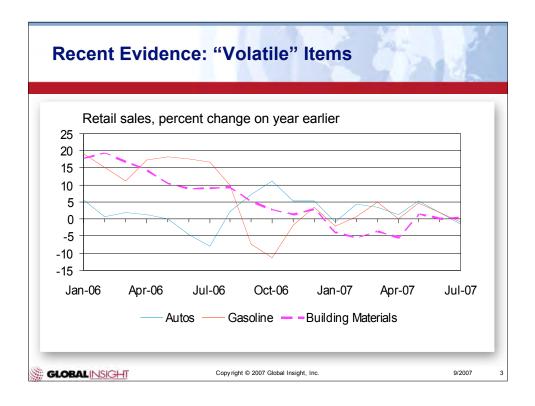

| Some Evidence on Use of Funds in Refinancing<br>Federal Reserve Survey of use of funds in 2001/2002 refinancings |  |  |  |  |
|------------------------------------------------------------------------------------------------------------------|--|--|--|--|
|                                                                                                                  |  |  |  |  |
| 35%                                                                                                              |  |  |  |  |
| 26%                                                                                                              |  |  |  |  |
| 16%                                                                                                              |  |  |  |  |
| 11%                                                                                                              |  |  |  |  |
| 10%                                                                                                              |  |  |  |  |
| 2%                                                                                                               |  |  |  |  |
|                                                                                                                  |  |  |  |  |