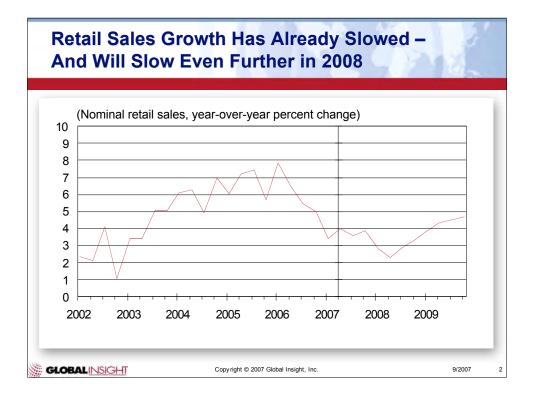

| (Percent change unless noted) |      |      |      |      |
|-------------------------------|------|------|------|------|
|                               |      |      |      |      |
| Real Consumption              | 3.1  | 2.9  | 2.3  | 2.6  |
| Real Disposable Income        | 3.1  | 3.5  | 3.1  | 3.1  |
| Real Household Net Worth      | 5.3  | 1.7  | -2.1 | 1.4  |
| Payroll Employment            | 1.9  | 1.3  | 0.8  | 1.1  |
| Real Wage Rate                | 0.1  | 1.1  | 0.9  | 0.9  |
| Consumption Price Deflator    | 2.8  | 2.3  | 1.8  | 1.9  |
| Light Vehicle Sales, millions | 16.5 | 16.1 | 16.1 | 16.3 |
| 30-Year Mortgage Rate, %      | 6.4  | 6.3  | 6.4  | 6.7  |