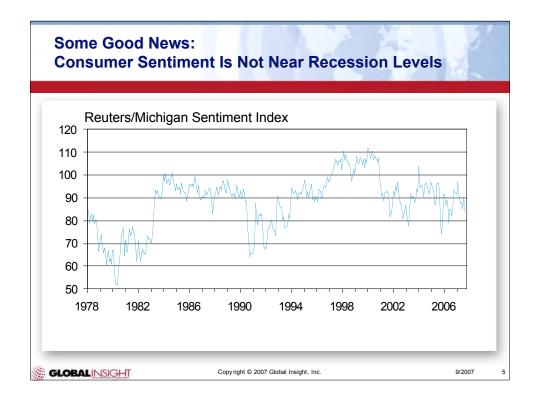

| (Percent change unless noted) |      |      |      |      |
|-------------------------------|------|------|------|------|
|                               |      |      |      |      |
| Real Consumption              | 3.1  | 2.9  | 2.3  | 2.6  |
| Real Disposable Income        | 3.1  | 3.5  | 3.1  | 3.1  |
| Real Household Net Worth      | 5.3  | 1.7  | -2.1 | 1.4  |
| Payroll Employment            | 1.9  | 1.3  | 0.8  | 1.1  |
| Real Wage Rate                | 0.1  | 1.1  | 0.9  | 0.9  |
| Consumption Price Deflator    | 2.8  | 2.3  | 1.8  | 1.9  |
| Light Vehicle Sales, millions | 16.5 | 16.1 | 16.1 | 16.3 |
| 30-Year Mortgage Rate, %      | 6.4  | 6.3  | 6.4  | 6.7  |







| Some Evidence on Use of Funds in Refinancing<br>Federal Reserve Survey of use of funds in 2001/2002 refin