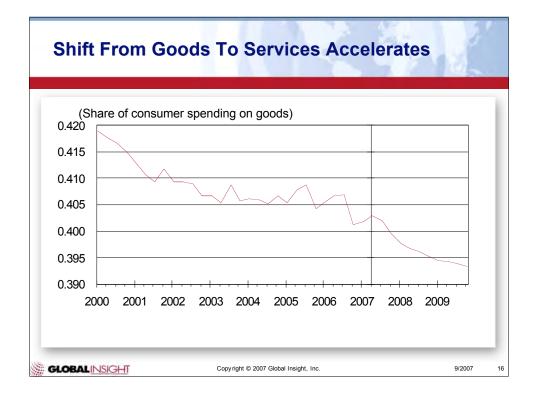

|  |  |  |  |
| 26%                                                                                                              |  |  |  |  |
| 16%                                                                                                              |  |  |  |  |
| 11%                                                                                                              |  |  |  |  |
| 10%                                                                                                              |  |  |  |  |
| 2%                                                                                                               |  |  |  |  |
|                                                                                                                  |  |  |  |  |