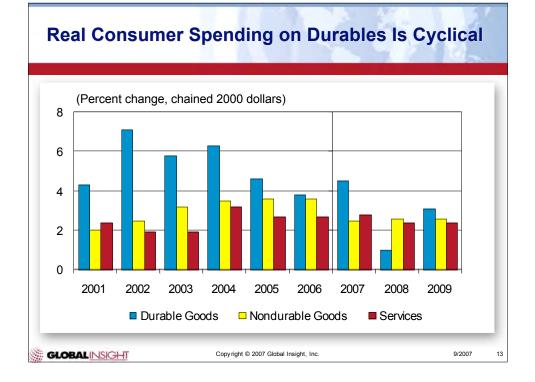

|  |  |  |  |
| 26%                                                                                                              |  |  |  |  |
| 16%                                                                                                              |  |  |  |  |
| 11%                                                                                                              |  |  |  |  |
| 10%                                                                                                              |  |  |  |  |
| 2%                                                                                                               |  |  |  |  |
|                                                                                                                  |  |  |  |  |