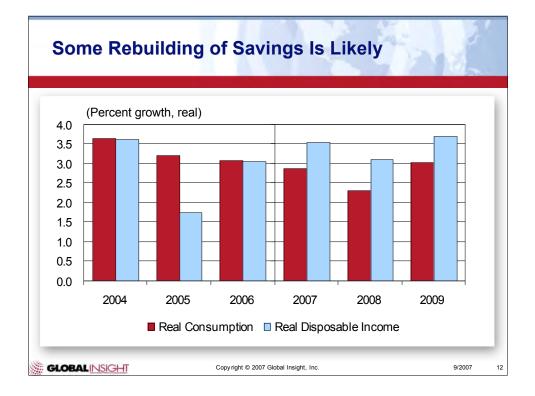

| (Percent change unless noted) |      |      |      |      |
|-------------------------------|------|------|------|------|
|                               |      |      |      |      |
| Real Consumption              | 3.1  | 2.9  | 2.3  | 2.6  |
| Real Disposable Income        | 3.1  | 3.5  | 3.1  | 3.1  |
| Real Household Net Worth      | 5.3  | 1.7  | -2.1 | 1.4  |
| Payroll Employment            | 1.9  | 1.3  | 0.8  | 1.1  |
| Real Wage Rate                | 0.1  | 1.1  | 0.9  | 0.9  |
| Consumption Price Deflator    | 2.8  | 2.3  | 1.8  | 1.9  |
| Light Vehicle Sales, millions | 16.5 | 16.1 | 16.1 | 16.3 |
| 30-Year Mortgage Rate, %      | 6.4  | 6.3  | 6.4  | 6.7  |