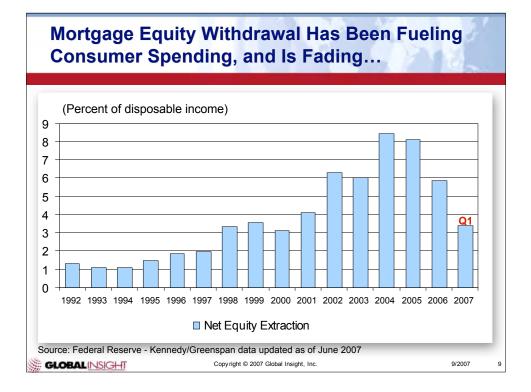

| (Percent change unless noted) |      |      |      |      |
|-------------------------------|------|------|------|------|
|                               |      |      |      |      |
| Real Consumption              | 3.1  | 2.9  | 2.3  | 2.6  |
| Real Disposable Income        | 3.1  | 3.5  | 3.1  | 3.1  |
| Real Household Net Worth      | 5.3  | 1.7  | -2.1 | 1.4  |
| Payroll Employment            | 1.9  | 1.3  | 0.8  | 1.1  |
| Real Wage Rate                | 0.1  | 1.1  | 0.9  | 0.9  |
| Consumption Price Deflator    | 2.8  | 2.3  | 1.8  | 1.9  |
| Light Vehicle Sales, millions | 16.5 | 16.1 | 16.1 | 16.3 |
| 30-Year Mortgage Rate, %      | 6.4  | 6.3  | 6.4  | 6.7  |







| Some Evidence on Use of Funds in Refinancing<br>Federal Reserve Survey of use of funds in 2001/2002 refinancings |  |  |  |  |
|------------------------------------------------------------------------------------------------------------------|--|--|--|--|
|                                                                                                                  |  |  |  |  |
| 35%                                                                                                              |  |  |  |  |
| 26%                                                                                                              |  |  |  |  |
| 16%                                                                                                              |  |  |  |  |
| 11%