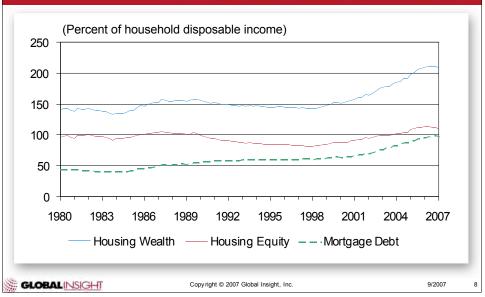

| (Percent change unless noted) |      |      |      |      |
|-------------------------------|------|------|------|------|
|                               |      |      |      |      |
| Real Consumption              | 3.1  | 2.9  | 2.3  | 2.6  |
| Real Disposable Income        | 3.1  | 3.5  | 3.1  | 3.1  |
| Real Household Net Worth      | 5.3  | 1.7  | -2.1 | 1.4  |
| Payroll Employment            | 1.9  | 1.3  | 0.8  | 1.1  |
| Real Wage Rate                | 0.1  | 1.1  | 0.9  | 0.9  |
| Consumption Price Deflator    | 2.8  | 2.3  | 1.8  | 1.9  |
| Light Vehicle Sales, millions | 16.5 | 16.1 | 16.1 | 16.3 |
| 30-Year Mortgage Rate, %      | 6.4  | 6.3  | 6.4  | 6.7  |







| Some Evidence on Use of Funds in Refinancing<br>Federal Reserve Survey of use of funds in 2001/2002 refinancings |  |  |  |  |
|------------------------------------------------------------------------------------------------------------------|--|--|--|--|
|                                                                                                                  |  |  |  |  |
| 35%                                                                                                              |  |  |  |  |
| 26%                                                                                                              |  |  |  |  |
| 16%                                                                                                              |  |  |  |  |
| 11%