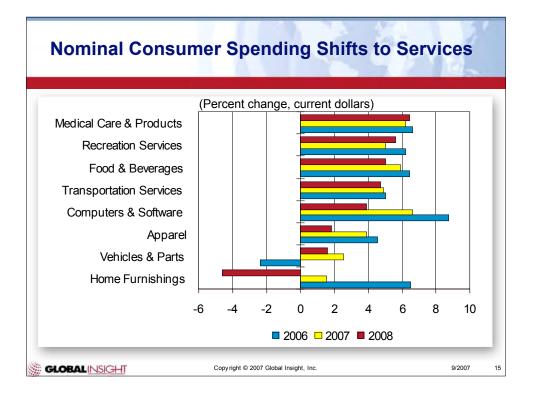

|  |  |  |  |
| 26%                                                                                                              |  |  |  |  |
| 16%                                                                                                              |  |  |  |  |
| 11%                                                                                                              |  |  |  |  |
| 10%                                                                                                              |  |  |  |  |
| 2%                                                                                                               |  |  |  |  |
|                                                                                                                  |  |  |  |  |