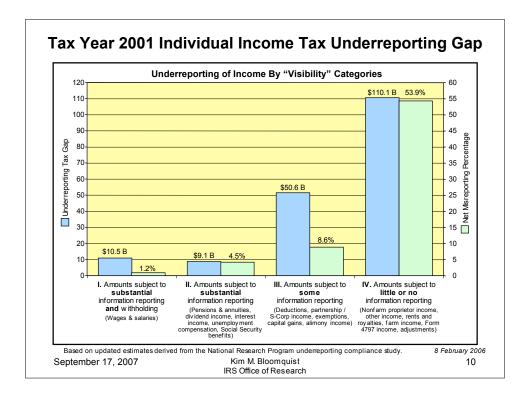

## IRS Compliance Research and Tax Gap Estimates

Kim M. Bloomquist IRS Office of Research

Presented September 17, 2007 2007 FTA Revenue Estimation and Tax Research Conference Raleigh, North Carolina





















## Selected Exam Coverage Rates for Individuals – FY 2006

| Estate Tax with Gross Estate                   | > \$5M | 23.5% |
|------------------------------------------------|--------|-------|
| Individual Business with Sche                  | dule C | 3.1%  |
| Individual with EITC                           |        | 2.3%  |
| Individual High Income (> \$10                 | 0К)    | 1.7%  |
| Individual Non-business                        |        | 0.8%  |
| Individual Business with Sche                  | dule F | 0.5%  |
| September 17, 2007 Kim M. Blo<br>IRS Office of |        |       |















| Form 1120 Corporation Exam Coverage |
|-------------------------------------|
| Rates– CY 2006                      |

| Corporations with Assets > \$250M  | 45.4% |
|---------