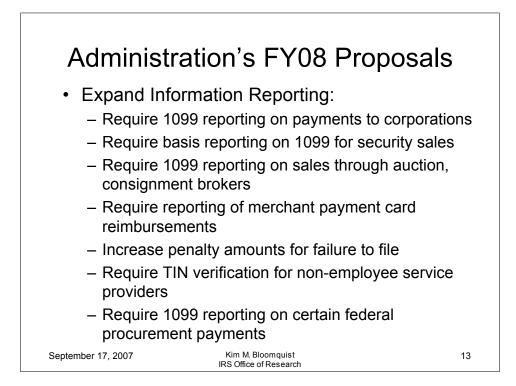

and Tax Gap Estimates

Kim M. Bloomquist IRS Office of Research

Presented September 17, 2007 2007 FTA Revenue Estimation and Tax Research Conference Raleigh, North Carolina





















## Selected Exam Coverage Rates for Individuals – FY 2006

| Estate Tax with Gross Estate                   | > \$5M | 23.5% |
|------------------------------------------------|--------|-------|
| Individual Business with Sche                  | dule C | 3.1%  |
| Individual with EITC                           |        | 2.3%  |
| Individual High Income (> \$10                 | 0К)    | 1.7%  |
| Individual Non-business                        |        | 0.8%  |
| Individual Business with Sche                  | dule F | 0.5%  |
| September 17, 2007 Kim M. Blo<br>IRS Office of |        |       |















| Form 1120 Corporation Exam Coverage |
|-------------------------------------|
| Rates– CY 2006                      |

| Corporations with Assets > \$250M  | 45.4% |
|------------------------------------|-------|
| Corporations with Assets > \$10M   | 21.2% |
| Corporations with Assets > \$5M    | 14.3% |
| Corporations with Assets > \$1M    | 5.2%  |
| Corporations with Assets > \$0.25M | 2.7%  |
| All Corporations                   | 1.4%  |

Kim M. Bloomquist IRS Office of Research

|                                    | Percent of Total |
|------------------------------------|------------------|
|                                    | Recommended      |
| Asset Category                     | Amount           |
| Corporations with Assets > \$250M  | 57.0%            |
| C