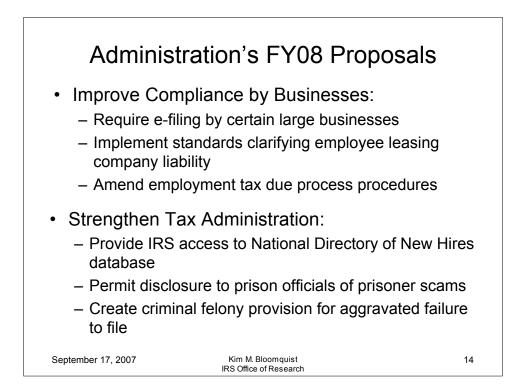

nd Tax Gap Estimates

Kim M. Bloomquist IRS Office of Research

Presented September 17, 2007 2007 FTA Revenue Estimation and Tax Research Conference Raleigh, North Carolina





















## Selected Exam Coverage Rates for Individuals – FY 2006

| Estate Tax with Gross Estate                   | > \$5M | 23.5% |
|------------------------------------------------|--------|-------|
| Individual Business with Sche                  | dule C | 3.1%  |
| Individual with EITC                           |        | 2.3%  |
| Individual High Income (> \$10                 | 0К)    | 1.7%  |
| Individual Non-business                        |        | 0.8%  |
| Individual Business with Sche                  | dule F | 0.5%  |
| September 17, 2007 Kim M. Blo<br>IRS Office of |        |       |















| Form 1120 Corporation Exam Coverage |
|-------------------------------------|
| Rates– CY 2006                      |

| Corporations with Assets > \$250M  | 45.4% |
|------------------------------------|-------|
| Corporations with Assets > \$10M   | 21.2% |
| Corporations with Assets > \$5M    | 14.3% |
| Corporations with Assets > \$1M    | 5.2%  |
| Corporations with Assets > \$0.25M | 2.7%  |
| All Corporations                   | 1.4%  |

Kim M. Bloomquist IRS Office of Research

|                                    | Percent of Total |
|------------------------------------|------------------|
|                                    | Recommended      |
| Asset Category                     | Amount           |
| Corporations with Assets > \$250M  | 57.0%            |
| Cor