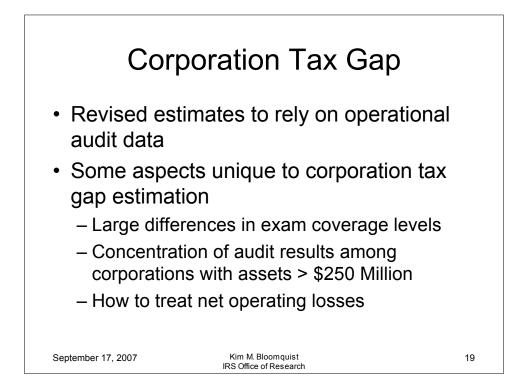

| Form 1120 Corporation Exam Coverage |
|-------------------------------------|
| Rates– CY 2006                      |

| Corporations with Assets > \$250M  | 45.4% |
|------------------------------------|-------|
| Corporations with Assets > \$10M   | 21.2% |
| Corporations with Assets > \$5M    | 14.3% |
| Corporations with Assets > \$1M    | 5.2%  |
| Corporations with Assets > \$0.25M | 2.7%  |
| All Corporations                   | 1.4%  |