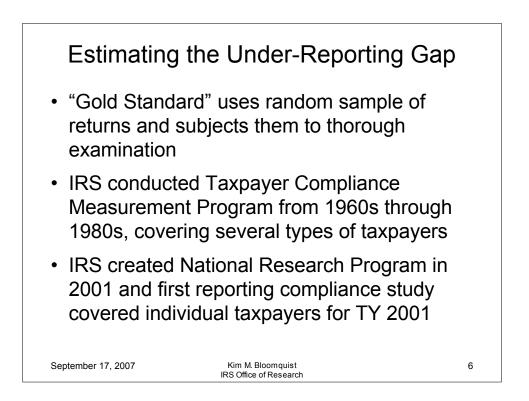

## IRS Compliance Research and Tax Gap Estimates

Kim M. Bloomquist IRS Office of Research

Presented September 17, 2007 2007 FTA Revenue Estimation and Tax Research Conference Raleigh, North Carolina