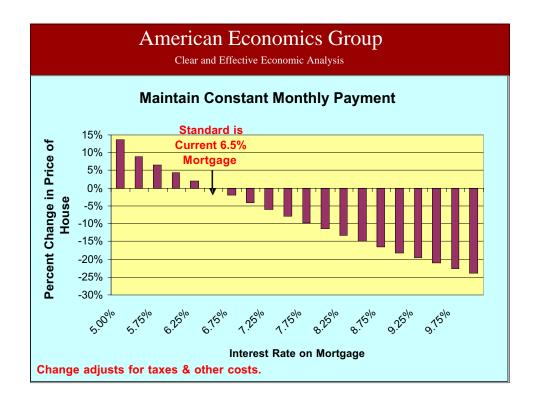

-------------------------------------------------------------------------------------------------|--|
| 30                                                                | American Economics Group, Inc. (AEG) provides<br>full service economics analysis to the states:<br>1. Revenue Forecasting Systems<br>(with Michael Evans) |  |
|                                                                   | 2. Sales & Use Tax Gap Measurement<br>(with ChainBridge Software and Evans)                                                                               |  |
| American Economics Group                                          | 3. Tax Policy Analysis Via Micro Simulation Models<br>(with ChainBridge Software)                                                                         |  |

















| Ex    | Expected 30 Yr. Mortgage Rates |       |  |
|-------|--------------------------------|-------|--|
|       | 2002 Q3 actual                 | 6.42% |  |
| EN 17 | 2002 Q4                        | 6.23% |  |
|       | 2003 Q1                        | 6.20% |  |
|       | 2003 Q2                        | 6.35% |  |



















| American Economics Group<br>Clear and Effective Economic Analysis |                                                                                         |  |  |
|-------------------------------------------------------------------|-----------------------------------------------------------------------------------------|--|--|
| No.                                                               | Prices: Continuing High Growth