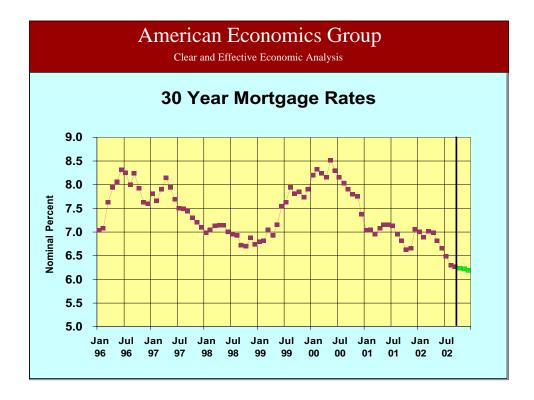

| Ex    | Expected 30 Yr. Mortgage Rates |       |  |
|-------|--------------------------------|-------|--|
|       | 2002 Q3 actual                 | 6.42% |  |
| EN 17 | 2002 Q4                        | 6.23% |  |
|       | 2003 Q1                        | 6.20% |  |
|       | 2003 Q2                        | 6.35% |  |