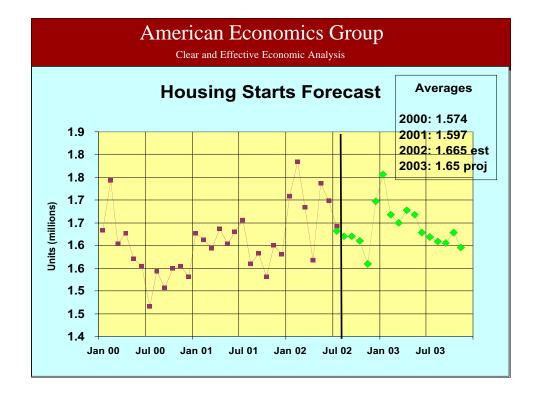

| Ex    | Expected 30 Yr. Mortgage Rates |       |  |
|-------|--------------------------------|-------|--|
|       | 2002 Q3 actual                 | 6.42% |  |
| EN 17 | 2002 Q4                        | 6.23% |  |
|       | 2003 Q1                        | 6.20% |  |
|       | 2003 Q2                        | 6.35% |  |