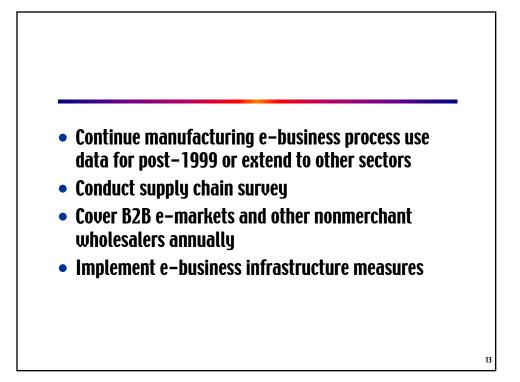

9.3      |
| 4 <sup>th</sup> Quarter 2000 <sup>r</sup> | 856,234      | 8,672      | 1.01                        | 5.4                                  | 35.6       |
| 3 <sup>rd</sup> Quarter 2000              | 812,158      | 6,393      | 0.79                        | -0.4                                 | 15.7       |
| 2 <sup>nd</sup> Quarter 2000              | 815,677      | 5,526      | 0.68                        | 9.1                                  | 5.5        |
| 1 <sup>st</sup> Quarter 2000              | 747,934      | 5,240      | 0.70                        | -8.9                                 | 0.8        |
| 4 <sup>th</sup> Quarter 1999              | 821,351      | 5,198      | 0.63                        | 8.5                                  | (NA)       |