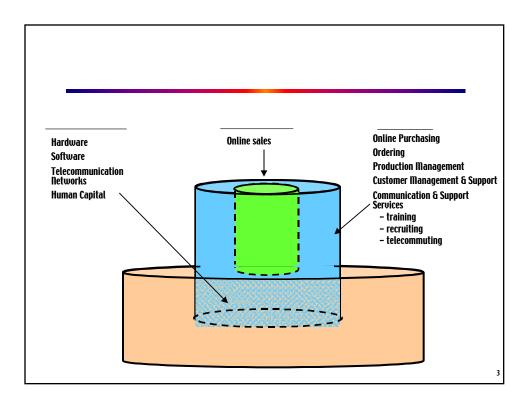

| differences.)                             |              |            |                             |                                      |            |
|-------------------------------------------|--------------|------------|-----------------------------|--------------------------------------|------------|
| Period                                    | Retail Sales |            | E-commerce as               | Quarter-to-Quarter<br>Percent Change |            |
|                                           | Total        | E-commerce | a Percent of<br>Total Sales | Total Sales                          | E-Commerce |
|                                           |              |            |                             |                                      |            |
| 1 <sup>s