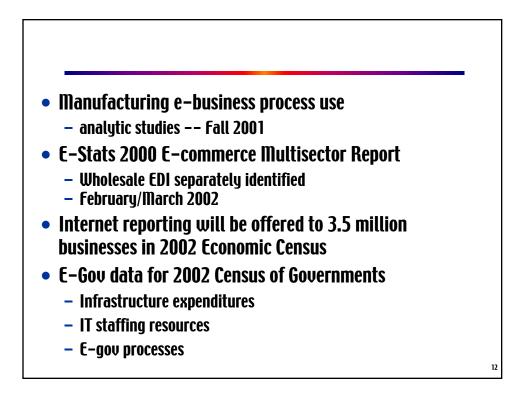

-19.3      |
| 4 <sup>th</sup> Quarter 2000 <sup>r</sup> | 856,234      | 8,672      | 1.01                        | 5.4                                  | 35.6       |
| 3 <sup>rd</sup> Quarter 2000              | 812,158      | 6,393      | 0.79                        | -0.4                                 | 15.7       |
| 2 <sup>nd</sup> Quarter 2000              | 815,677      | 5,526      | 0.68                        | 9.1                                  | 5.5        |
| 1 <sup>st</sup> Quarter 2000              | 747,934      | 5,240      | 0.70                        | -8.9                                 | 0.8        |
| 4 <sup>th</sup> Quarter 1999              | 821,351      | 5,198      | 0.63                        | 8.5                                  | (NA)       |