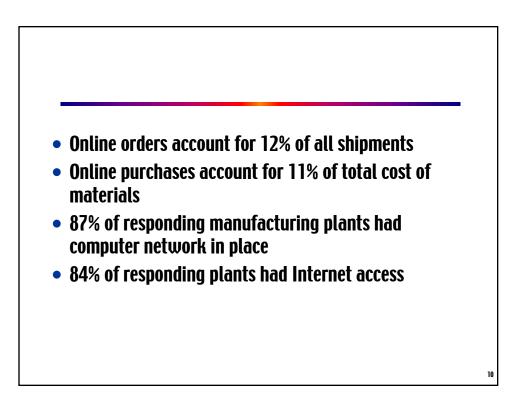

| -19.3      |
| 4 <sup>th</sup> Quarter 2000 <sup>r</sup> | 856,234      | 8,672      | 1.01                        | 5.4                                  | 35.6       |
| 3 <sup>rd</sup> Quarter 2000              | 812,158      | 6,393      | 0.79                        | -0.4                                 | 15.7       |
| 2 <sup>nd</sup> Quarter 2000              | 815,677      | 5,526      | 0.68                        | 9.1                                  | 5.5        |
| 1 <sup>st</sup> Quarter 2000              | 747,934      | 5,240      | 0.70                        | -8.9                                 | 0.8        |
| 4 <sup>th</sup> Quarter 1999              | 821,351      | 5,198      | 0.63                        | 8.5                                  | (NA)       |