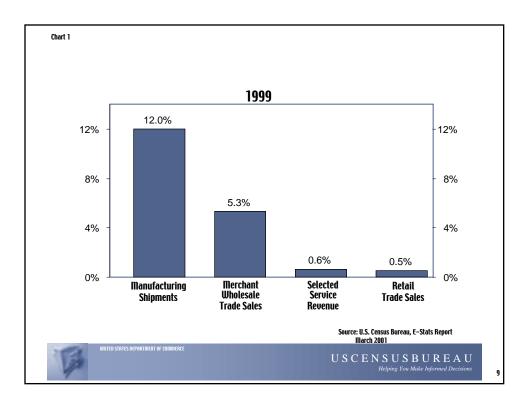

| -19.3      |
| 4 <sup>th</sup> Quarter 2000 <sup>r</sup> | 856,234      | 8,672      | 1.01                        | 5.4                                  | 35.6       |
| 3 <sup>rd</sup> Quarter 2000              | 812,158      | 6,393      | 0.79                        | -0.4                                 | 15.7       |
| 2 <sup>nd</sup> Quarter 2000              | 815,677      | 5,526      | 0.68                        | 9.1                                  | 5.5        |
| 1 <sup>st</sup> Quarter 2000              | 747,934      | 5,240      | 0.70                        | -8.9                                 | 0.8        |
| 4 <sup>th</sup> Quarter 1999              | 821,351      | 5,198      | 0.63                        | 8.5                                  | (NA)       |