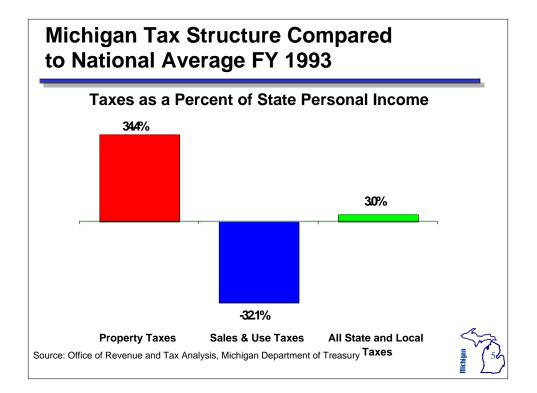

| Property Tax R | perty Tax Reform Votes |                  |  |
|----------------|------------------------|------------------|--|
| Date of Vote   | Percent Yes Vote       | Percent No Votes |  |
| November 1972  | 42                     | 58               |  |
| November 1980  | 26                     | 74               |  |
| May 1981       | 28                     | 72               |  |
| November 1989  | 24                     | 76               |  |
| June 1993      | 46                     | 54               |  |
| March 1994     | 69                     | 31               |  |







## **Revenue Impact of School Finance Reform**

| Tax Change FY 93 to FY 95     | Jan 94<br>Estimated | Actual         |
|-------------------------------|---------------------|----------------|
| N