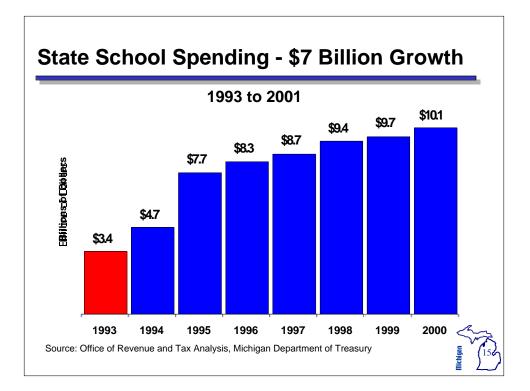

|  |







## **Revenue Impact of School Finance Reform**

| Tax Change FY 93 to FY 95     | Jan 94<br>Estimated | Actual         |
|-------------------------------|---------------------|----------------|
| Net Property Tax Cut          | -\$3,454.0          | -\$3,459.0     |
| Replacement Revenues          |                     |                |
| Sales Tax Increase            | \$1,884.0           | \$1,940.0      |
| Income Tax Cut                | -\$255.0            | -\$262.0       |
| Cigarette Tax Increase        | \$343.0             | \$391.0        |
| Real Estate Transfer Tax      | \$424.0             | \$91.0         |
| Property Tax Credit Reduction | <u>\$654.0</u>      | <u>\$628.0</u> |
| Net Tax Cut                   | -\$404.0            | -\$671.0       |































| <b>1991-2001</b><br>(Millions) |              |                |  |  |
|--------------------------------|--------------|----------------|--|--|
| x                              | FY 1996      | FY 2001        |  |  |
| xome                           | -\$448.0     | -\$1,283.0     |  |  |
| Property                       | -\$2,947.0   | -\$5,388.0     |  |  |
| Sales and Use                  | \$2,055.0    | \$2,462.0      |  |  |
| Single Business                | -\$266.0     | -\$870.0       |  |  |
| Other                          | \$220.0      | \$54.0         |  |  |
| GasTax                         | <u>\$0.0</u> | <u>\$199.0</u> |  |  |
| Total                          | -\$1,386.0   | -\$4,826.0     |  |  |