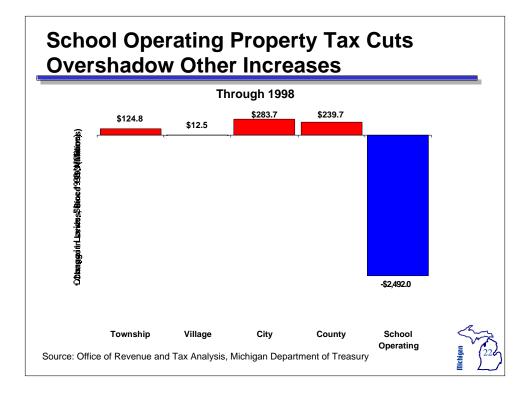

# **Revenue Impact of School Finance Reform**

| Tax Change FY 93 to FY 95     | Jan 94<br>Estimated | Actual         |
|-------------------------------|---------------------|----------------|
| Net Property Tax Cut          | -\$3,454.0          | -\$3,459.0     |
| Replacement Revenues          |                     |                |
| Sales Tax Increase            | \$1,884.0           | \$1,940.0      |
| Income Tax Cut                | -\$255.0            | -\$262.0       |
| Cigarette Tax Increase        | \$343.0             | \$391.0        |
| Real Estate Transfer Tax      | \$424.0             | \$91.0         |
| Property Tax Credit Reduction | <u>\$654.0</u>      | <u>\$628.0</u> |
| Net Tax Cut                   | -\$404.0            | -\$671.0       |































| <b>1991-2001</b><br>(Millions) |              |                |  |  |
|--------------------------------|--------------|----------------|--|--|
| x                              | FY 1996      | FY 2001        |  |  |
| xome                           | -\$448.0     | -\$1,283.0     |  |  |
| Property                       | -\$2,947.0   | -\$5,388.0     |  |  |
| Sales and Use                  | \$2,055.0    | \$2,462.0      |  |  |
| Single Business                | -\$266.0     | -\$870.0       |  |  |
| Other                          | \$220.0      | \$54.0         |  |  |
| GasTax                         | <u>\$0.0</u> | <u>\$199.0</u> |  |  |
| Total                          | -\$1,386.0   | -\$4,826.0     |  |  |