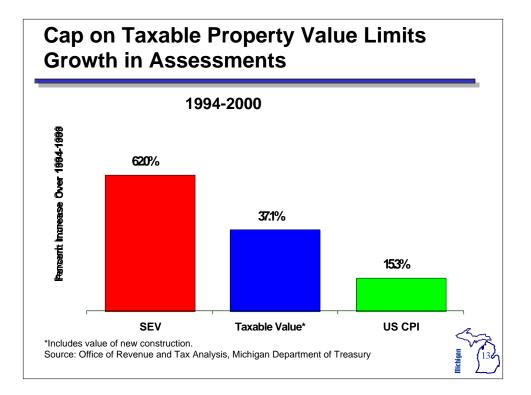

|  |







## **Revenue Impact of School Finance Reform**

| Tax Change FY 93 to FY 95     | Jan 94<br>Estimated | Actual         |
|-------------------------------|---------------------|----------------|
| Net Property Tax Cut          | -\$3,454.0          | -\$3,459.0     |
| Replacement Revenues          |                     |                |
| Sales Tax Increase            | \$1,884.0           | \$1,940.0      |
| Income Tax Cut                | -\$255.0            | -\$262.0       |
| Cigarette Tax Increase        | \$343.0             | \$391.0        |
| Real Estate Transfer Tax      | \$424.0             | \$91.0         |
| Property Tax Credit Reduction | <u>\$654.0</u>      | <u>\$628.0</u> |
| Net Tax Cut                   | -\$404.0            | -\$671.0       |































| <b>1991-2001</b><br>(Millions) |              |                |  |  |
|--------------------------------|--------------|----------------|--|--|
| x                              | FY 1996      | FY 2001        |  |  |
| xome                           | -\$448.0     | -\$1,283.0     |  |  |
| Property                       | -\$2,947.0   | -\$5,388.0     |  |  |
| Sales and Use                  | \$2,055.0    | \$2,462.0      |  |  |
| Single Business                | -\$266.0     | -\$870.0       |  |  |
| Other                          | \$220.0      | \$54.0         |  |  |
| GasTax                         | <u>\$0.0</u> | <u>\$199.0</u> |  |  |
| Total                          | -\$1,386.0   | -\$4,826.0     |  |  |