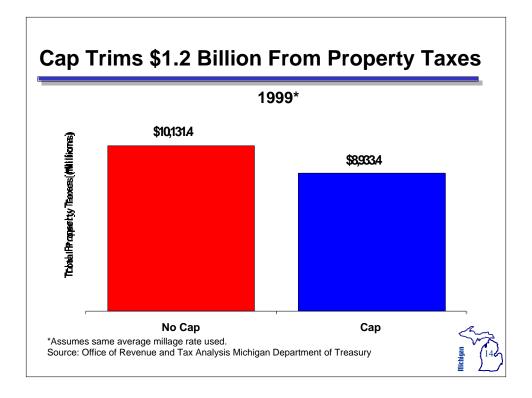

|  |







## **Revenue Impact of School Finance Reform**

| Tax Change FY 93 to FY 95     | Jan 94<br>Estimated | Actual         |
|-------------------------------|---------------------|----------------|
| Net Property Tax Cut          | -\$3,454.0          | -\$3,459.0     |
| Replacement Revenues          |                     |                |
| Sales Tax Increase            | \$1,884.0           | \$1,940.0      |
| Income Tax Cut                | -\$255.0            | -\$262.0       |
| Cigarette Tax Increase        | \$343.0             | \$391.0        |
| Real Estate Transfer Tax      | \$424.0             | \$91.0         |
| Property Tax Credit Reduction | <u>\$654.0</u>      | <u>\$628.0</u> |
| Net Tax Cut                   | -\$404.0            | -\$671.0       |































| <b>1991-2001</b><br>(Millions) |              |                |  |  |
|--------------------------------|--------------|----------------|--|--|
| x                              | FY 1996      | FY 2001        |  |  |
| xome                           | -\$448.0     | -\$1,283.0     |  |  |
| Property                       | -\$2,947.0   | -\$5,388.0     |  |  |
| Sales and Use                  | \$2,055.0    | \$2,462.0      |  |  |
| Single Business                | -\$266.0     | -\$870.0       |  |  |
| Other                          | \$220.0      | \$54.0         |  |  |
| GasTax                         | <u>\$0.0</u> | <u>\$199.0</u> |  |  |
| Total                          | -\$1,386.0   | -\$4,826.0     |  |  |