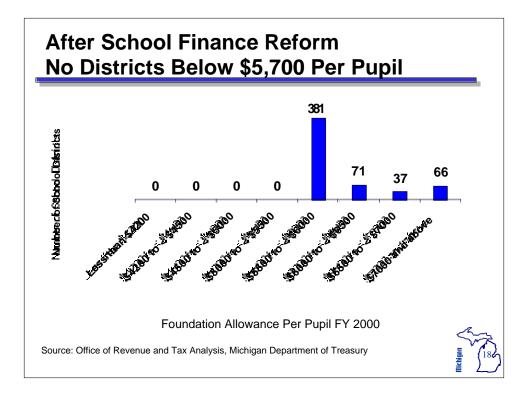

## **Revenue Impact of School Finance Reform**

| Tax Change FY 93 to FY 95     | Jan 94<br>Estimated | Actual         |
|-------------------------------|---------------------|----------------|
| Net Property Tax Cut          | -\$3,454.0          | -\$3,459.0     |
| Replacement Revenues          |                     |                |
| Sales Tax Increase            | \$1,884.0           | \$1,940.0      |
| Income Tax Cut                | -\$255.0            | -\$262.0       |
| Cigarette Tax Increase        | \$343.0             | \$391.0        |
| Real Estate Transfer Tax      | \$424.0             | \$91.0         |
| Property Tax Credit Reduction | <u>\$654.0</u>      | <u>\$628.0</u> |
| Net Tax Cut                   | -\$404.0            | -\$671.0       |































| <b>1991-2001</b><br>(Millions) |              |                |  |  |
|--------------------------------|--------------|----------------|--|--|
| x                              | FY 1996      | FY 2001        |  |  |
| xome                           | -\$448.0     | -\$1,283.0     |  |  |
| Property                       | -\$2,947.0   | -\$5,388.0     |  |  |
| Sales and Use                  | \$2,055.0    | \$2,462.0      |  |  |
| Single Business                | -\$266.0     | -\$870.0       |  |  |
| Other                          | \$220.0      | \$54.0         |  |  |
| GasTax                         | <u>\$0.0</u> | <u>\$199.0</u> |  |  |
| Total                          | -\$1,386.0   | -\$4,826.0     |  |  |