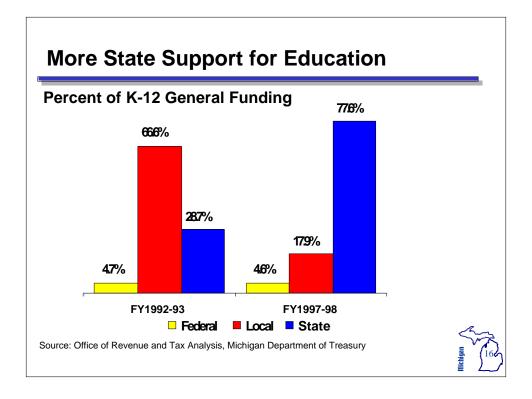

|







## **Revenue Impact of School Finance Reform**

| Tax Change FY 93 to FY 95     | Jan 94<br>Estimated | Actual         |
|-------------------------------|---------------------|----------------|
| Net Property Tax Cut          | -\$3,454.0          | -\$3,459.0     |
| Replacement Revenues          |                     |                |
| Sales Tax Increase            | \$1,884.0           | \$1,940.0      |
| Income Tax Cut                | -\$255.0            | -\$262.0       |
| Cigarette Tax Increase        | \$343.0             | \$391.0        |
| Real Estate Transfer Tax      | \$424.0             | \$91.0         |
| Property Tax Credit Reduction | <u>\$654.0</u>      | <u>\$628.0</u> |
| Net Tax Cut                   | -\$404.0            | -\$671.0       |































| <b>1991-2001</b><br>(Millions) |              |                |  |  |
|--------------------------------|--------------|----------------|--|--|
| x                              | FY 1996      | FY 2001        |  |  |
| xome                           | -\$448.0     | -\$1,283.0     |  |  |
| Property                       | -\$2,947.0   | -\$5,388.0     |  |  |
| Sales and Use                  | \$2,055.0    | \$2,462.0      |  |  |
| Single Business                | -\$266.0     | -\$870.0       |  |  |
| Other                          | \$220.0      | \$54.0         |  |  |
| GasTax                         | <u>\$0.0</u> | <u>\$199.0</u> |  |  |
| Total                          | -\$1,386.0   | -\$4,826.0     |  |  |