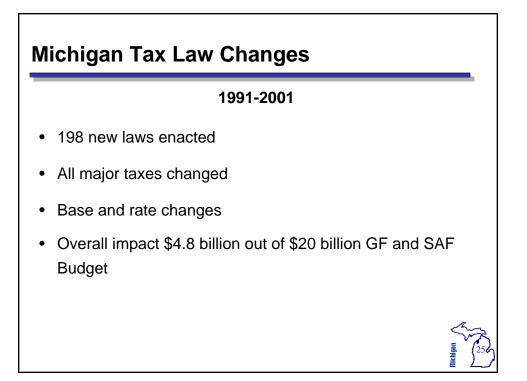

| <b>1991-2001</b><br>(Millions) |              |                |  |  |
|--------------------------------|--------------|----------------|--|--|
| x                              | FY 1996      | FY 2001        |  |  |
| xome                           | -\$448.0     | -\$1,283.0     |  |  |
| Property                       | -\$2,947.0   | -\$5,388.0     |  |  |
| Sales and Use                  | \$2,055.0    | \$2,462.0      |  |  |
| Single Business                | -\$266.0     | -\$870.0       |  |  |
| Other                          | \$220.0      | \$54.0         |  |  |
| GasTax                         | <u>\$0.0</u> | <u>\$199.0</u> |  |  |
| Total                          | -\$1,386.0   | -\$4,826.0     |  |  |