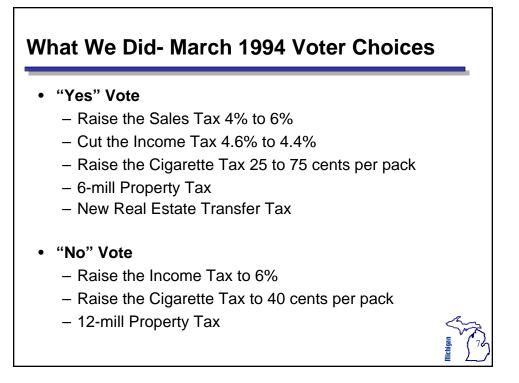

| Property Tax R | perty Tax Reform Votes |                  |  |
|----------------|------------------------|------------------|--|
| Date of Vote   | Percent Yes Vote       | Percent No Votes |  |
| November 1972  | 42                     | 58               |  |
| November 1980  | 26                     | 74               |  |
| May 1981       | 28                     | 72               |  |
| November 1989  | 24                     | 76               |  |
| June 1993      | 46                     | 54               |  |
| March 1994     | 69                     | 31               |  |







## **Revenue Impact of School Finance Reform**

| Tax Change FY 93 to FY 95     | Jan 94<br>Estimated | Actual         |
|-------------------------------|---------------------|----------------|
| Net Property Tax Cut          | -\$3,454.0          | -\$3,459.0     |
| Replacement Revenues          |                     |                |
| Sales Tax Increase            | \$1,884.0           | \$1,940.0      |
| Income Tax Cut                | -\$255.0            | -\$262.0       |
| Cigarette Tax Increase        | \$343.0             | \$391.0        |
| Real Estate Transfer Tax      | \$424.0             | \$91.0         |
| Property Tax Credit Reduction | <u>\$654.0</u>      | <u>\$628.0</u> |
| Net Tax Cut                   | -\$404.0            | -\$671.0       |