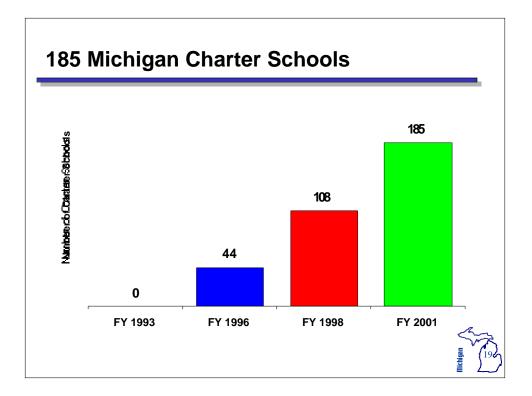

## **Revenue Impact of School Finance Reform**

| Tax Change FY 93 to FY 95     | Jan 94<br>Estimated | Actual         |
|-------------------------------|---------------------|----------------|
| Net Property Tax Cut          | -\$3,454.0          | -\$3,459.0     |
| Replacement Revenues          |                     |                |
| Sales Tax Increase            | \$1,884.0           | \$1,940.0      |
| Income Tax Cut                | -\$255.0            | -\$262.0       |
| Cigarette Tax Increase        | \$343.0             | \$391.0        |
| Real Estate Transfer Tax      | \$424.0             | \$91.0         |
| Property Tax Credit Reduction | <u>\$654.0</u>      | <u>\$628.0</u> |
| Net Tax Cut                   | -\$404.0            | -\$671.0       |































| <b>1991-2001</b><br>(Millions) |              |                |  |  |
|--------------------------------|--------------|----------------|--|--|
| x                              | FY 1996      | FY 2001        |  |  |
| xome                           | -\$448.0     | -\$1,283.0     |  |  |
| Property                       | -\$2,947.0   | -\$5,388.0     |  |  |
| Sales and Use                  | \$2,055.0    | \$2,462.0      |  |  |
| Single Business                | -\$266.0     | -\$870.0       |  |  |
| Other                          | \$220.0      | \$54.0         |  |  |
| GasTax                         | <u>\$0.0</u> | <u>\$199.0</u> |  |  |
| Total                          | -\$1,386.0   | -\$4,826.0     |  |  |