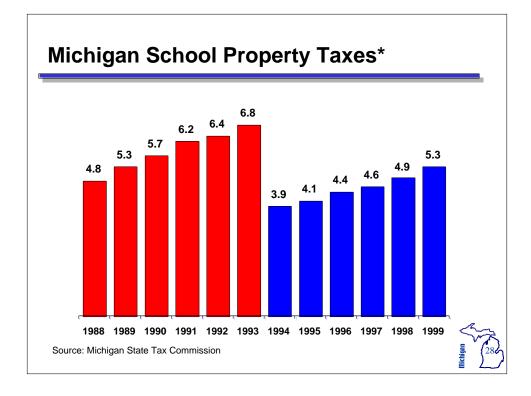

404.0            | -\$671.0       |































| <b>1991-2001</b><br>(Millions) |              |                |  |  |
|--------------------------------|--------------|----------------|--|--|
| x                              | FY 1996      | FY 2001        |  |  |
| xome                           | -\$448.0     | -\$1,283.0     |  |  |
| Property                       | -\$2,947.0   | -\$5,388.0     |  |  |
| Sales and Use                  | \$2,055.0    | \$2,462.0      |  |  |
| Single Business                | -\$266.0     | -\$870.0       |  |  |
| Other                          | \$220.0      | \$54.0         |  |  |
| GasTax                         | <u>\$0.0</u> | <u>\$199.0</u> |  |  |
| Total                          | -\$1,386.0   | -\$4,826.0     |  |  |