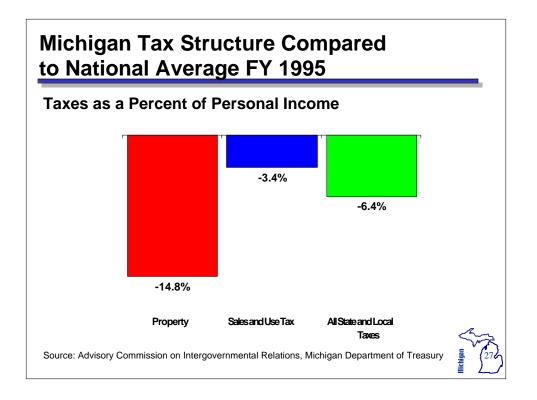

\$404.0            | -\$671.0       |































| <b>1991-2001</b><br>(Millions) |              |                |  |  |
|--------------------------------|--------------|----------------|--|--|
| x                              | FY 1996      | FY 2001        |  |  |
| xome                           | -\$448.0     | -\$1,283.0     |  |  |
| Property                       | -\$2,947.0   | -\$5,388.0     |  |  |
| Sales and Use                  | \$2,055.0    | \$2,462.0      |  |  |
| Single Business                | -\$266.0     | -\$870.0       |  |  |
| Other                          | \$220.0      | \$54.0         |  |  |
| GasTax                         | <u>\$0.0</u> | <u>\$199.0</u> |  |  |
| Total                          | -\$1,386.0   | -\$4,826.0     |  |  |