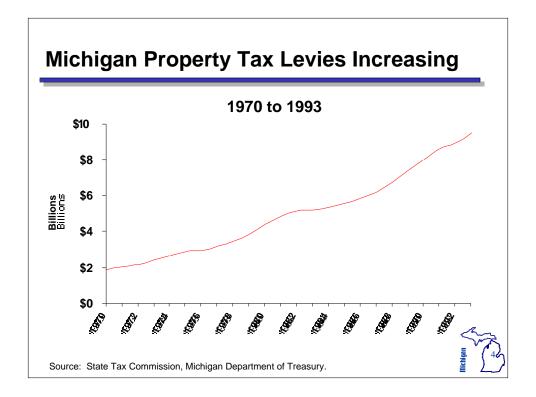

| Property Tax R | perty Tax Reform Votes |                  |  |
|----------------|------------------------|------------------|--|
| Date of Vote   | Percent Yes Vote       | Percent No Votes |  |
| November 1972  | 42                     | 58               |  |
| November 1980  | 26                     | 74               |  |
| May 1981       | 28                     | 72               |  |
| November 1989  | 24                     | 76               |  |
| June 1993      | 46                     | 54               |  |
| March 1994     | 69                     | 31               |  |







## **Revenue Impact of School Finance Reform**

| Tax Change FY 93 to FY 95     | Jan 94<br>Estimated | Actual         |
|-------------------------------|---------------------|----------------|
|