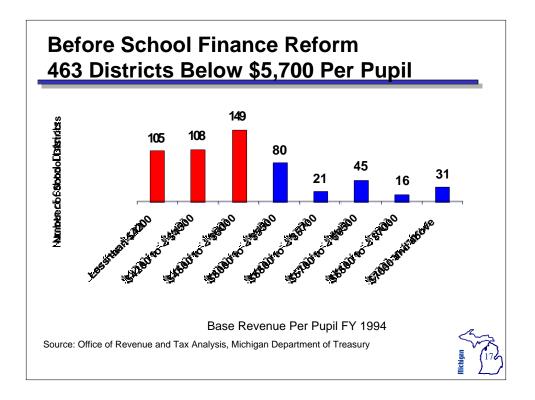

|







## **Revenue Impact of School Finance Reform**

| Tax Change FY 93 to FY 95     | Jan 94<br>Estimated | Actual         |
|-------------------------------|---------------------|----------------|
| Net Property Tax Cut          | -\$3,454.0          | -\$3,459.0     |
| Replacement Revenues          |                     |                |
| Sales Tax Increase            | \$1,884.0           | \$1,940.0      |
| Income Tax Cut                | -\$255.0            | -\$262.0       |
| Cigarette Tax Increase        | \$343.0             | \$391.0        |
| Real Estate Transfer Tax      | \$424.0             | \$91.0         |
| Property Tax Credit Reduction | <u>\$654.0</u>      | <u>\$628.0</u> |
| Net Tax Cut                   | -\$404.0            | -\$671.0       |































| <b>1991-2001</b><br>(Millions) |              |                |  |  |
|--------------------------------|--------------|----------------|--|--|
| x                              | FY 1996      | FY 2001        |  |  |
| xome                           | -\$448.0     | -\$1,283.0     |  |  |
| Property                       | -\$2,947.0   | -\$5,388.0     |  |  |
| Sales and Use                  | \$2,055.0    | \$2,462.0      |  |  |
| Single Business                | -\$266.0     | -\$870.0       |  |  |
| Other                          | \$220.0      | \$54.0         |  |  |
| GasTax                         | <u>\$0.0</u> | <u>\$199.0</u> |  |  |
| Total                          | -\$1,386.0   | -\$4,826.0     |  |  |