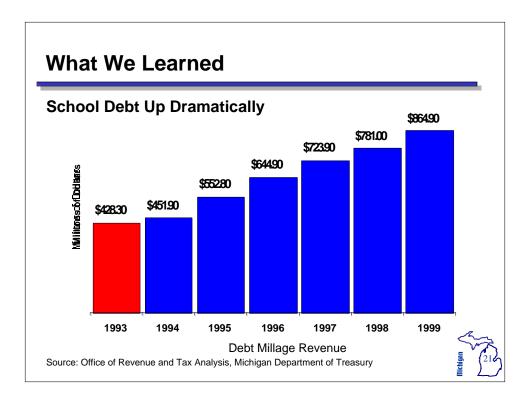

## **Revenue Impact of School Finance Reform**

| Tax Change FY 93 to FY 95     | Jan 94<br>Estimated | Actual         |
|-------------------------------|---------------------|----------------|
| Net Property Tax Cut          | -\$3,454.0          | -\$3,459.0     |
| Replacement Revenues          |                     |                |
| Sales Tax Increase            | \$1,884.0           | \$1,940.0      |
| Income Tax Cut                | -\$255.0            | -\$262.0       |
| Cigarette Tax Increase        | \$343.0             | \$391.0        |
| Real Estate Transfer Tax      | \$424.0             | \$91.0         |
| Property Tax Credit Reduction | <u>\$654.0</u>      | <u>\$628.0</u> |
| Net Tax Cut                   | -\$404.0            | -\$671.0       |































| <b>1991-2001</b><br>(Millions) |              |                |  |  |
|--------------------------------|--------------|----------------|--|--|
| x                              | FY 1996      | FY 2001        |  |  |
| xome                           | -\$448.0     | -\$1,283.0     |  |  |
| Property                       | -\$2,947.0   | -\$5,388.0     |  |  |
| Sales and Use                  | \$2,055.0    | \$2,462.0      |  |  |
| Single Business                | -\$266.0     | -\$870.0       |  |  |
| Other                          | \$220.0      | \$54.0         |  |  |
| GasTax                         | <u>\$0.0</u> | <u>\$199.0</u> |  |  |
| Total                          | -\$1,386.0   | -\$4,826.0     |  |  |