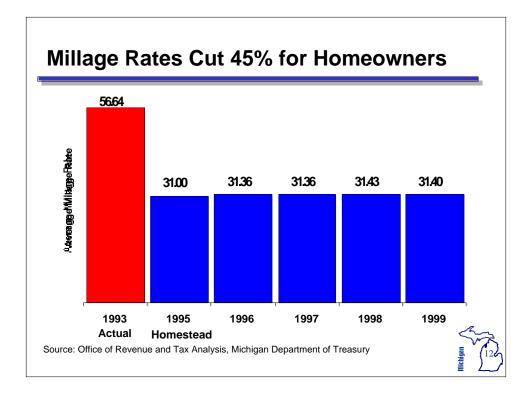

|  |







## **Revenue Impact of School Finance Reform**

| Tax Change FY 93 to FY 95     | Jan 94<br>Estimated | Actual         |
|-------------------------------|---------------------|----------------|
| Net Property Tax Cut          | -\$3,454.0          | -\$3,459.0     |
| Replacement Revenues          |                     |                |
| Sales Tax Increase            | \$1,884.0           | \$1,940.0      |
| Income Tax Cut                | -\$255.0            | -\$262.0       |
| Cigarette Tax Increase        | \$343.0             | \$391.0        |
| Real Estate Transfer Tax      | \$424.0             | \$91.0         |
| Property Tax Credit Reduction | <u>\$654.0</u>      | <u>\$628.0</u> |
| Net Tax Cut                   | -\$404.0            | -\$671.0       |































| <b>1991-2001</b><br>(Millions) |              |                |  |  |
|--------------------------------|--------------|----------------|--|--|
| x                              | FY 1996      | FY 2001        |  |  |
| xome                           | -\$448.0     | -\$1,283.0     |  |  |
| Property                       | -\$2,947.0   | -\$5,388.0     |  |  |
| Sales and Use                  | \$2,055.0    | \$2,462.0      |  |  |
| Single Business                | -\$266.0     | -\$870.0       |  |  |
| Other                          | \$220.0      | \$54.0         |  |  |
| GasTax                         | <u>\$0.0</u> | <u>\$199.0</u> |  |  |
| Total                          | -\$1,386.0   | -\$4,826.0     |  |  |