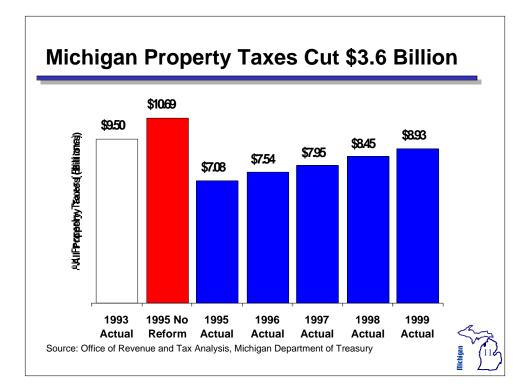

|  |







## **Revenue Impact of School Finance Reform**

| Tax Change FY 93 to FY 95     | Jan 94<br>Estimated | Actual         |
|-------------------------------|---------------------|----------------|
| Net Property Tax Cut          | -\$3,454.0          | -\$3,459.0     |
| Replacement Revenues          |                     |                |
| Sales Tax Increase            | \$1,884.0           | \$1,940.0      |
| Income Tax Cut                | -\$255.0            | -\$262.0       |
| Cigarette Tax Increase        | \$343.0             | \$391.0        |
| Real Estate Transfer Tax      | \$424.0             | \$91.0         |
| Property Tax Credit Reduction | <u>\$654.0</u>      | <u>\$628.0</u> |
| Net Tax Cut                   | -\$404.0            | -\$671.0       |































| <b>1991-2001</b><br>(Millions) |              |                |  |  |
|--------------------------------|--------------|----------------|--|--|
| x                              | FY 1996      | FY 2001        |  |  |
| xome                           | -\$448.0     | -\$1,283.0     |  |  |
| Property                       | -\$2,947.0   | -\$5,388.0     |  |  |
| Sales and Use                  | \$2,055.0    | \$2,462.0      |  |  |
| Single Business                | -\$266.0     | -\$870.0       |  |  |
| Other                          | \$220.0      | \$54.0         |  |  |
| GasTax                         | <u>\$0.0</u> | <u>\$199.0</u> |  |  |
| Total                          | -\$1,386.0   | -\$4,826.0     |  |  |